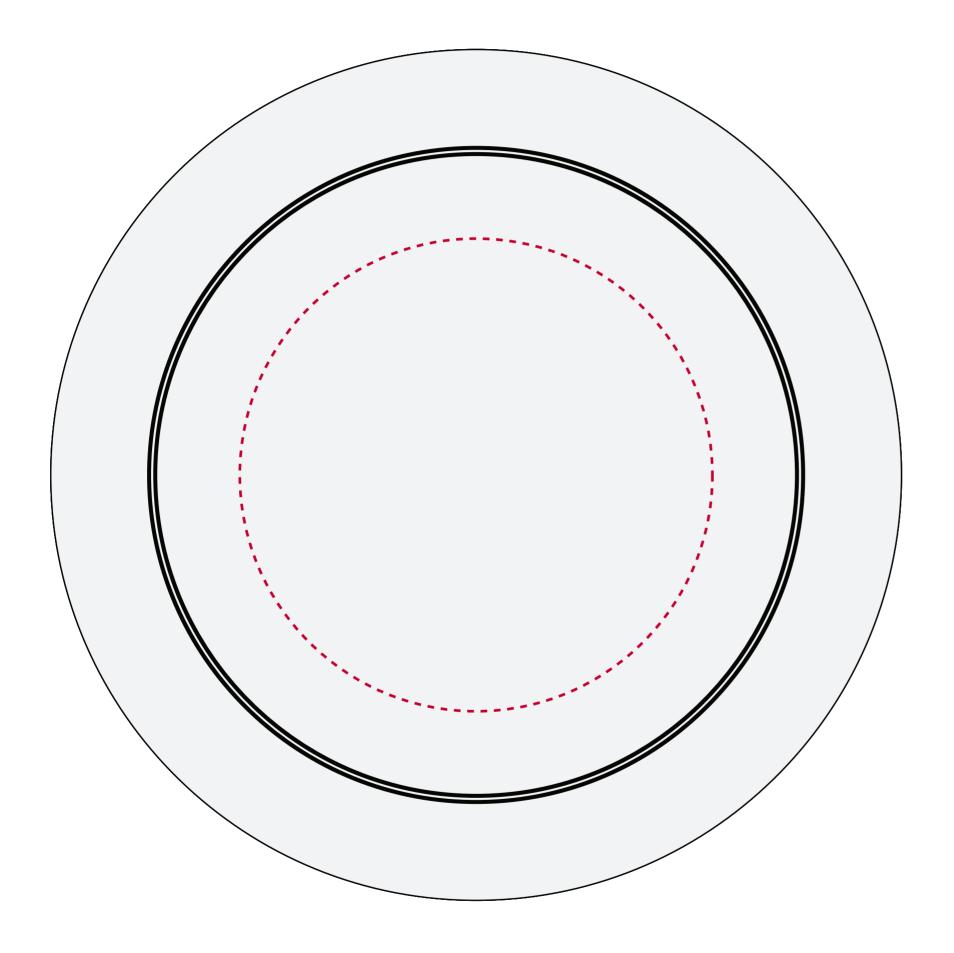

## YOUR VISUAL PROOF

Scale 100%

Print area 125mm dia.

Logo size

xx x xxmm

Order Reference xxxxxx

Date created xx/xx/xx

Created by xx

Product 184186 Colour White

Branding Spot Colour / Full Colour