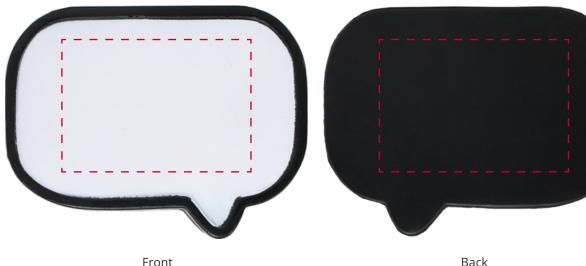

## YOUR VISUAL PROOF

Order Reference XXXXXX Date created xx/xx/xx Created by ΧХ

| Product  | 184210                    |
|----------|---------------------------|
| Colour   | Off White / Black         |
| Branding | Spot Colour / Full Colour |

Please email all approvals/amends to your order processor.

Front