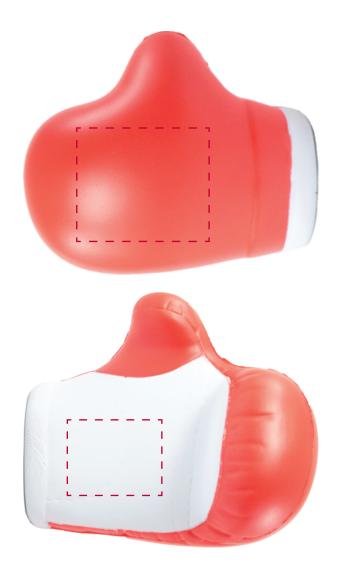

## YOUR VISUAL PROOF

Order Reference xxxxxx

Date created xx/xx/xx

Created by xx

Product 184222

Colour Red / Off White

Branding Spot colour / Full colour