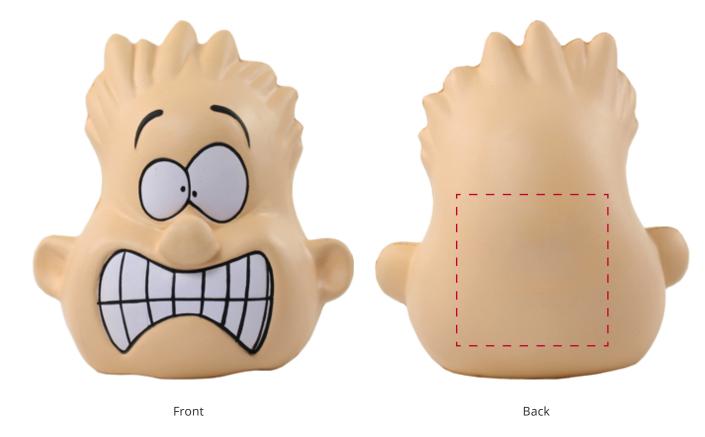

## YOUR VISUAL PROOF

Order ReferencexxxxxDate createdxx/xx/xxCreated byxx

| Product  | 183512                    |
|----------|---------------------------|
| Colour   | Natural                   |
| Branding | Spot Colour / Full Colour |