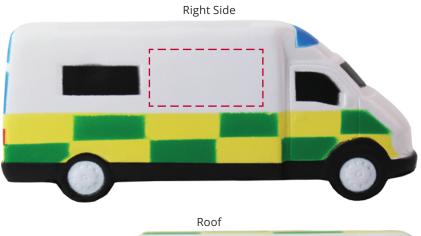

## YOUR VISUAL PROOF

Order Reference xxxxxx

Date created xx/xx/xx

Created by xx

Product 166800

Colour Off-White/Green

Branding Spot Colour/Full Colour