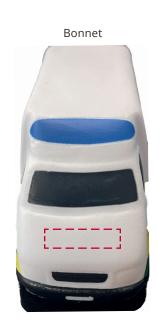

## YOUR VISUAL PROOF

Order Reference xxxxxx

Date created xx/xx/xx

Created by xx

Product 166800

Colour Off-White/Green

Branding Spot Colour/Full Colour