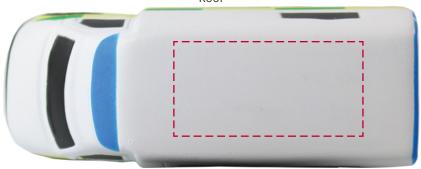

## YOUR VISUAL PROOF

Order Reference xxxxxx

Date created xx/xx/xx

Created by xx

Product 166800

Colour Off-White/Green

Branding Spot Colour/Full Colour