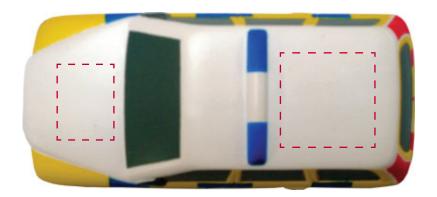

## YOUR VISUAL PROOF

xx x xxmm

Order Reference xxxxxx

Date created xx/xx/xx

Created by xx

Product 184241

Colour Off White / Yellow

Branding Spot colour/Full colour