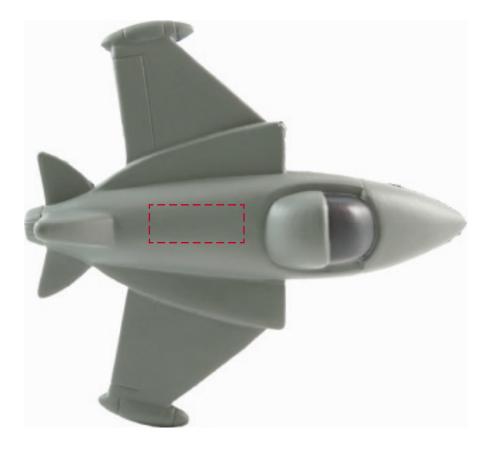

## YOUR VISUAL PROOF

**Order Reference** XXXXXXX **Date created** xx/xx/xx**Created by** XX

**Product** 184262 Colour Grey

Spot colour **Branding** 