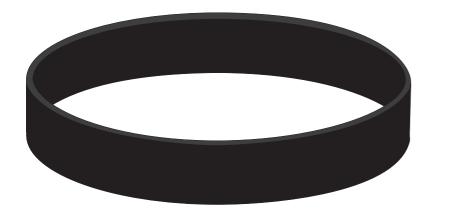

## YOUR VISUAL PROOF (2 of 2)

Order ReferencexxxxxDate createdxx/xx/xxCreated byxx

| Print area | 202 x 10 mm               |
|------------|---------------------------|
| Logo size  | xx x xxmm                 |
| Branding   | Spot Colour / Full Colour |

Visual scale 100%.