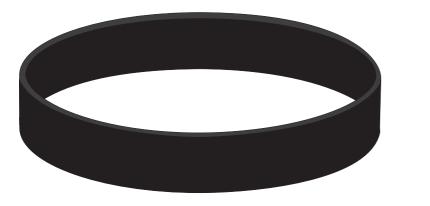

## YOUR VISUAL PROOF

Order ReferencexxxxxDate createdxx/xx/xxCreated byxx

| Product  | 195664                    |
|----------|---------------------------|
| Colour   | Black                     |
| Branding | Spot Colour / Full Colour |