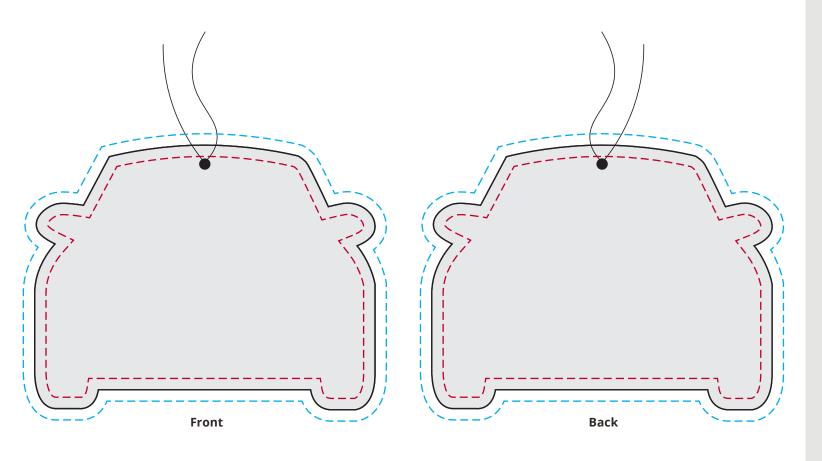

## YOUR VISUAL PROOF

Safe text area

Print area/Cut line

- - Bleed

Scale 100%

**Print area** 90 x 70mm

Logo size xx x xxmm

**Order Reference Date created** xx/xx/xx

**Created by** 

Product 100029

Shape Car (Design 1)

Natural pulp board Colour

XXXXXX

XX

**Branding** Full colour