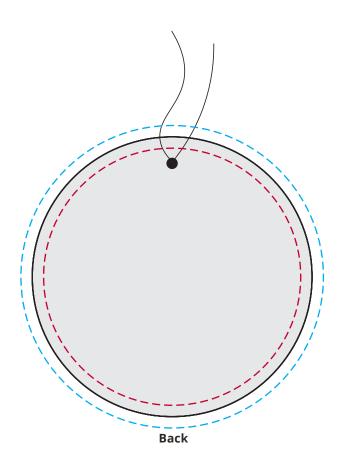

## YOUR VISUAL PROOF

- - - Safe text area

— Print area/Cut line

– – Bleed

Scale 100% Print area 74 mm dia.

Logo size xx x xxmm

Order Reference xxxxxx

Date created xx/xx/xx

Created by xx

Product 100029 Shape Circle

**Colour** Natural pulp board

**Branding** Full colour