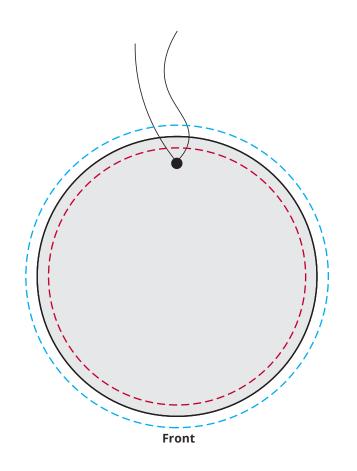

## YOUR VISUAL PROOF

- - - Safe text area

— Print area/Cut line

– – Bleed

Scale 100% Print area 74 mm dia.

Logo size xx x xxmm

Order Reference xxxxxx

Date created xx/xx/xx

Created by xx

Product 100029 Shape Circle

**Colour** Natural pulp board

**Branding** Full colour