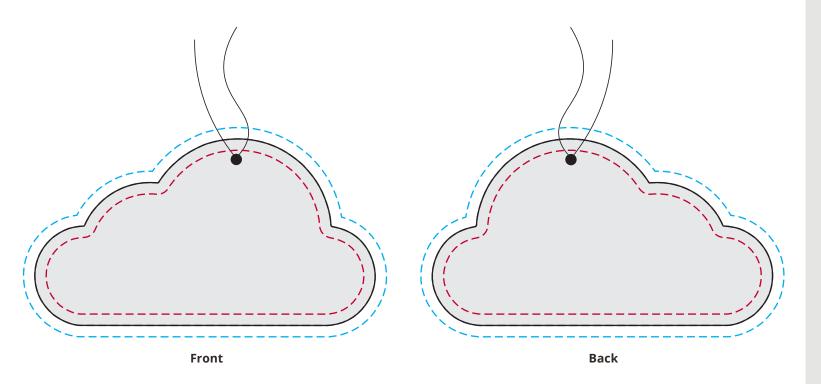

## YOUR VISUAL PROOF

- Safe text area
- Print area/Cut line
- Bleed

**Print area** 90 x 49 mm Scale 100% Logo size xx x xxmm

**Order Reference** XXXXXX **Date created Created by** XX

xx/xx/xx

Product 100029 Shape Cloud

Colour Natural pulp board

**Branding** Full colour