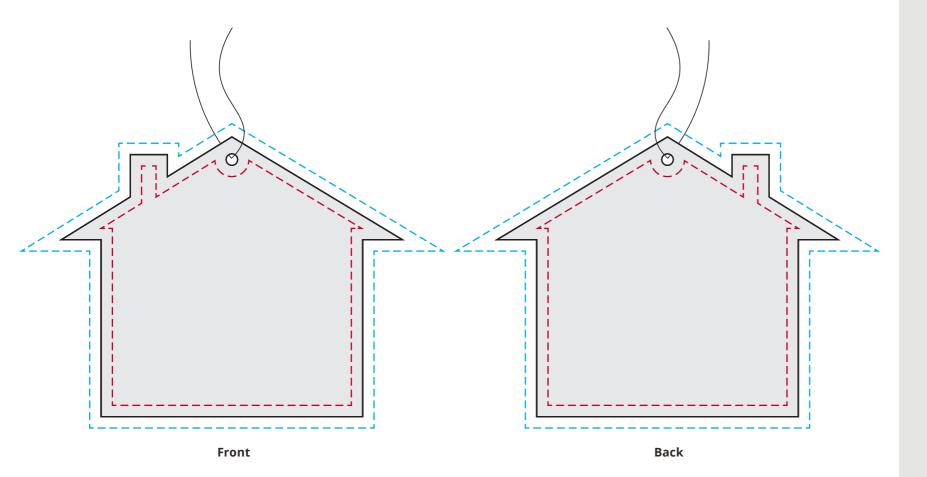

## YOUR VISUAL PROOF

- - - Safe text area

— Print area/Cut line

Scale 100%

**Print area** 90.2 x 74 mm

Logo size xx x xx mm

Order Reference xxxxxx

Date created xx/xx/xx

Created by xx

Product 100029

**Shape** House (Design 1)

**Colour** Natural Pulp Board

**Branding** Full Colour