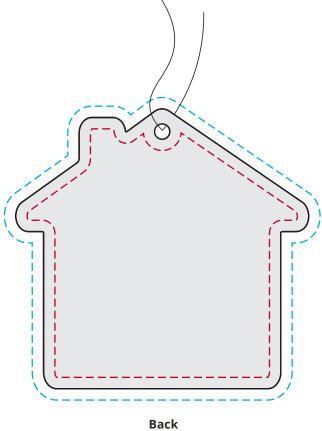

## YOUR VISUAL PROOF

- - Safe text area

— Print area/Cut line

- - - Bleed

**Scale** 100% **Print area** 77.5 x 74 mm

Logo size xx x xx mm

Order Reference Date created

**Created by** 

xxxxxx xx/xx/xx

XX

Product 100029

Shape House (Design 2)
Colour Natural Pulp Board

**Branding** Full Colour