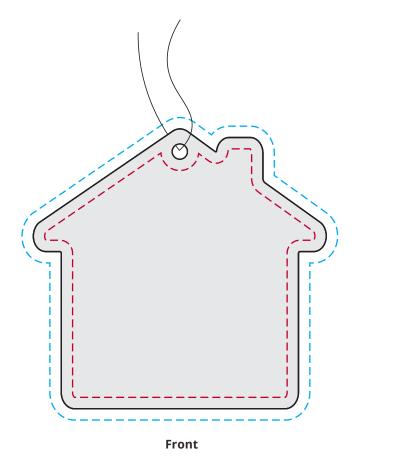

## YOUR VISUAL PROOF

- - Safe text area

— Print area/Cut line

- - - Bleed

**Scale** 100% **Print area** 77.5 x 74 mm

Logo size xx x xx mm

Order Reference Date created

**Created by** 

xxxxxx xx/xx/xx

XX

Product 100029

Shape House (Design 2)
Colour Natural Pulp Board

**Branding** Full Colour