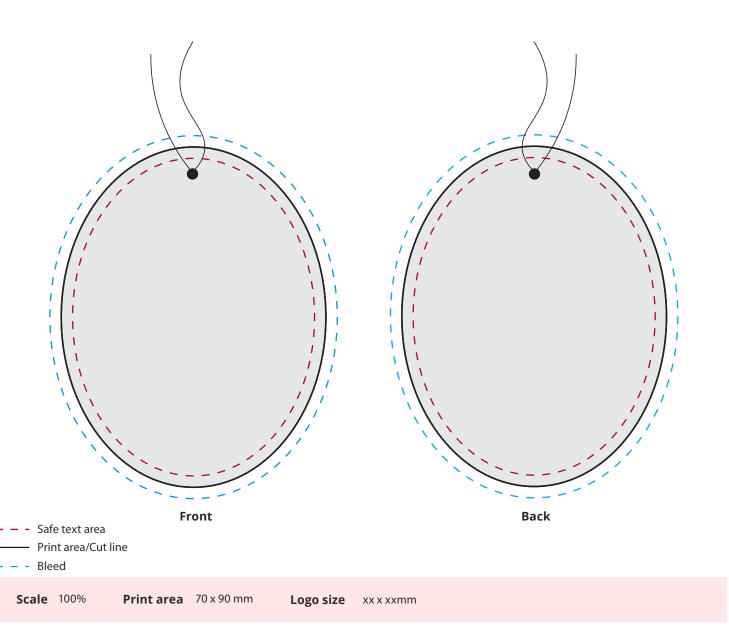

## YOUR VISUAL PROOF

Order Reference xxxxxx

Date created xx/xx/xx

Created by xx

Product 100029 Shape Oval

**Colour** Natural pulp board

**Branding** Full colour