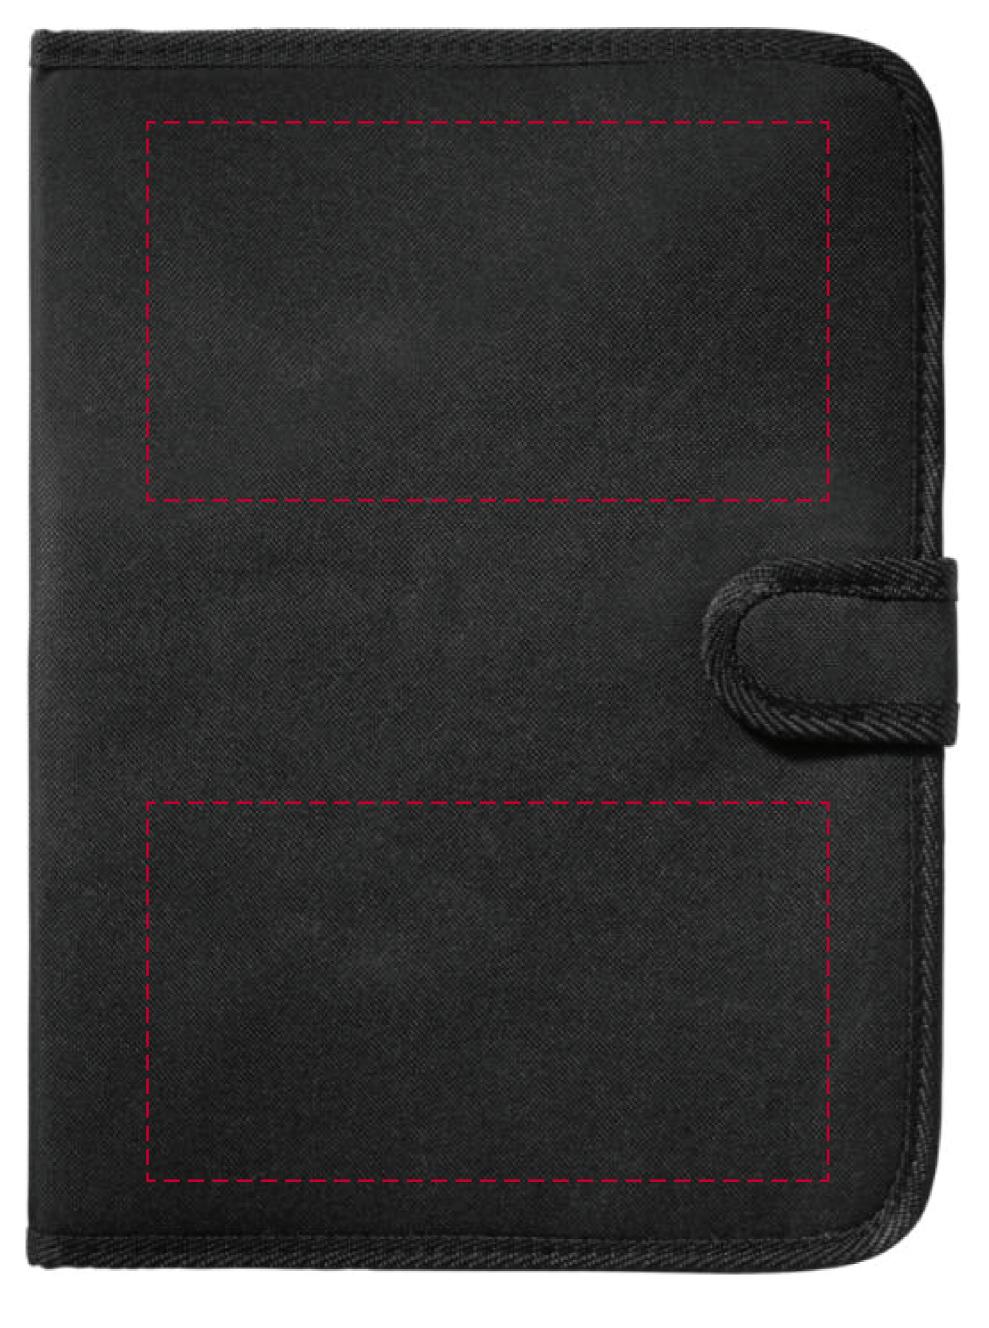

## YOUR VISUAL PROOF

Scale100%Print area180 x 100 mmLogo sizexx x xxmm

| Order Reference | xxxxxx   |
|-----------------|----------|
| Date created    | xx/xx/xx |
| Created by      | XX       |

Product Colour Branding 184696 Solid Black Full Colour Transfer