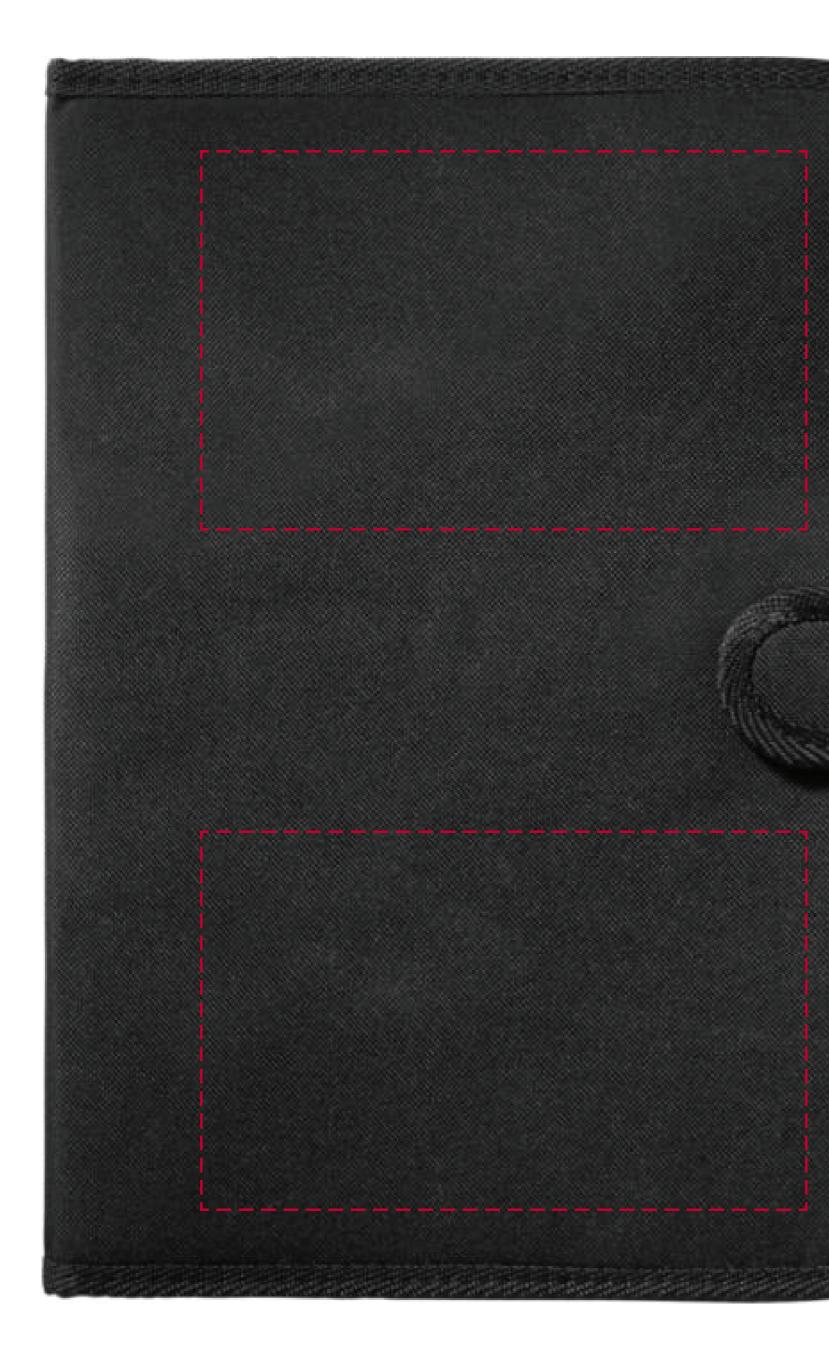

## YOUR VISUAL PROOF

Scale100%Print area160 x 100 mmLogo sizexx x xxmm

| Order Reference | xxxxxx   |
|-----------------|----------|
| Date created    | xx/xx/xx |
| Created by      | XX       |

| Product  |  |
|----------|--|
| Colour   |  |
| Branding |  |

184696 Solid Black Spot Colour (1 col. max)

PANTONE® Colours

pantone® XXXC

Artwork Advisories

It is the customer's responsibility to ensure that the proof is correct in all areas. Please be sure to double-check spelling, grammar, layout and design before approving artwork. Due to the variation in monitor colours and adjustments, PDF proofs may not provide an accurate colour representation of the final product & printed work. Once artwork is approved, your order will be processed based on the above unless any amendments are made. All orders are subject to our terms and conditions.