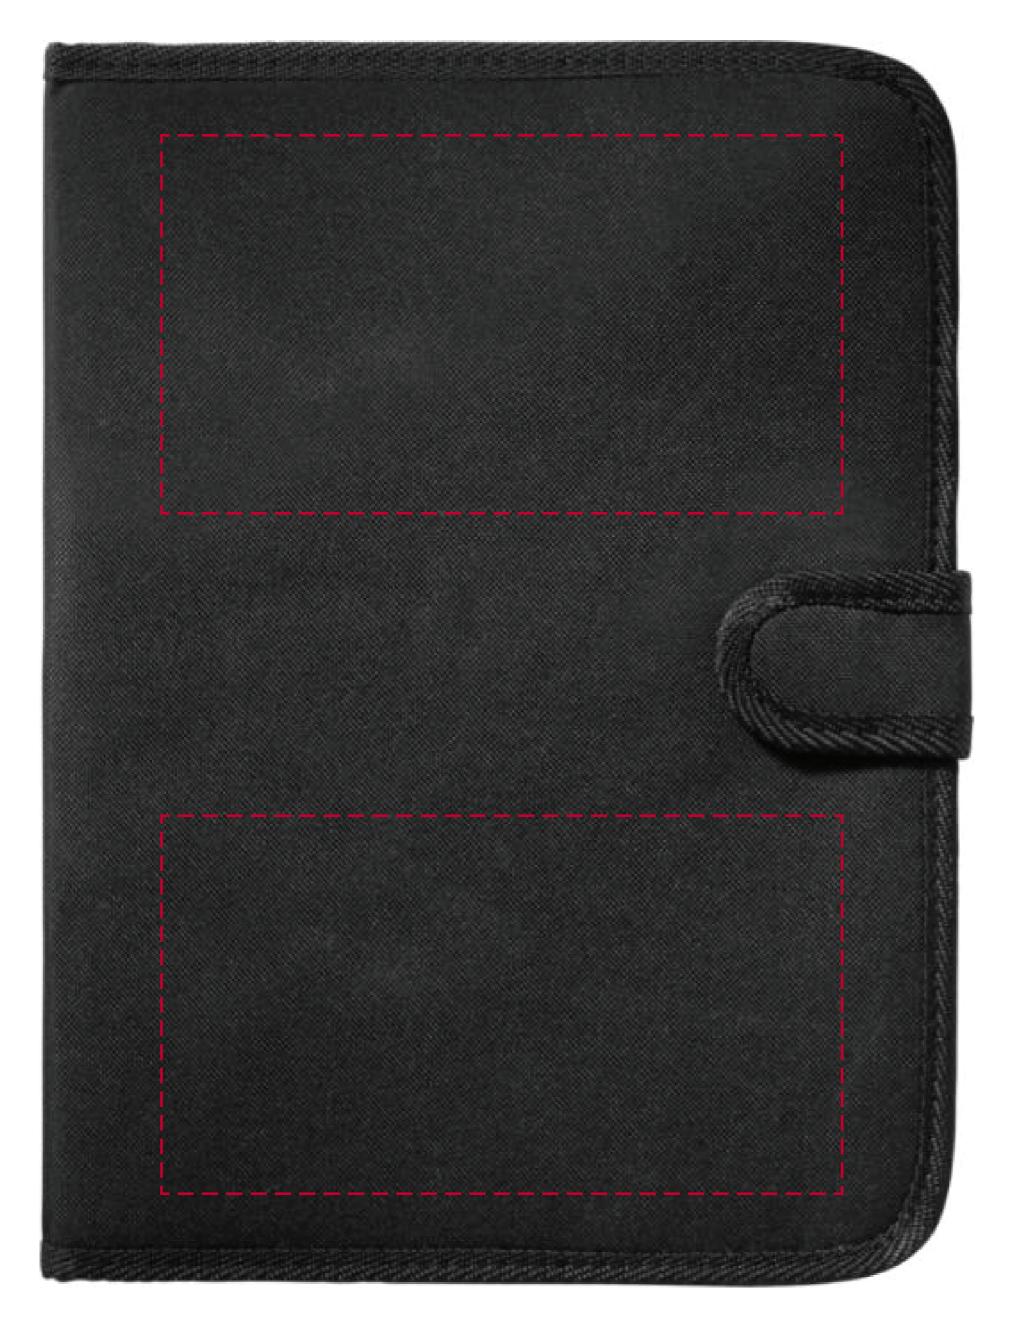

## YOUR VISUAL PROOF

Scale 100% 180 x 100 mm Print area Logo size xx x xxmm

| Order Reference | xxxxxx   |
|-----------------|----------|
| Date created    | xx/xx/xx |
| Created by      | XX       |

| Product  | 184696          |
|----------|-----------------|
| Colour   | Solid Black     |
| Branding | Spot Colour Tra |
|          |                 |