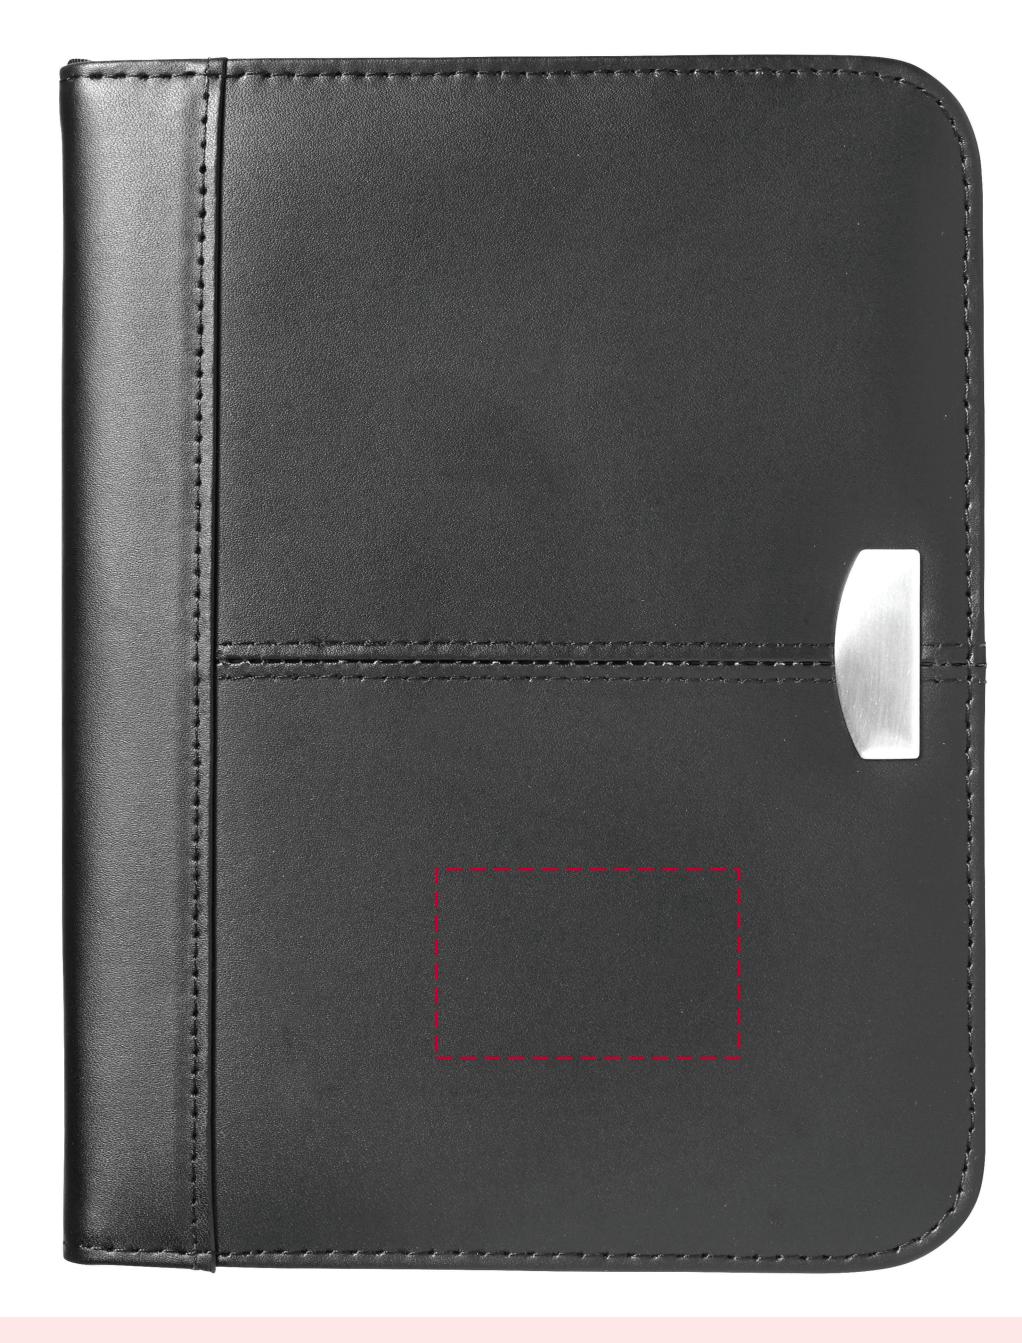

## YOUR VISUAL PROOF

Order Reference xxxxxx

Date created xx/xx/xx

Created by xx

Product 183607

Colour Black

Branding Debossed