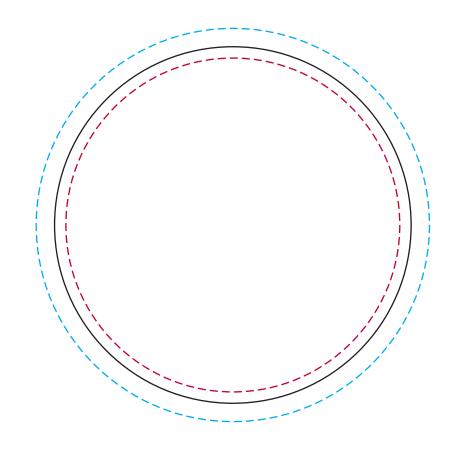

## YOUR VISUAL PROOF

Scale 100% Print area 95 mm dia. Logo size xx x xx mm

Order Reference xxxxxx

Date created xx/xx/xx

Created by xx

Product 184778 Colour White

Shape Spot Colour/Full Colour