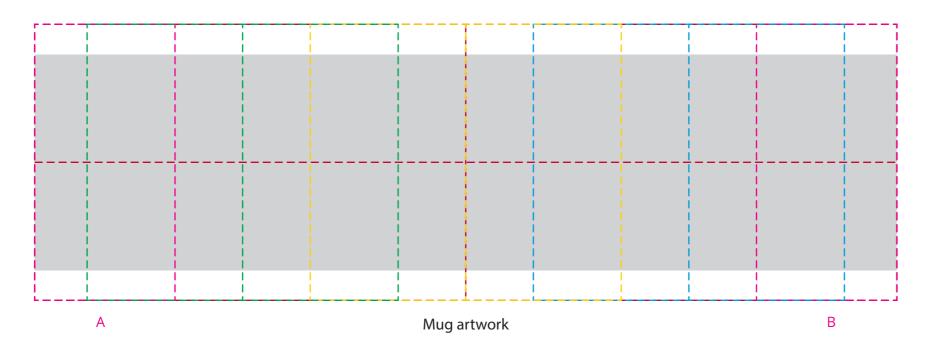

## YOUR VISUAL PROOF (2 of 2)

---- Grip print area

■ This area will be covered by the grip

Visual scale 100%.

Order Reference xxxxxx

Date created xx/xx/xx

Created by xx

Print area - mug

Print area - grip

Dogo size - mug

Logo size - grip

Branding

228 x 73 mm

xx x 50 mm

xx x xx mm

xx x xx mm