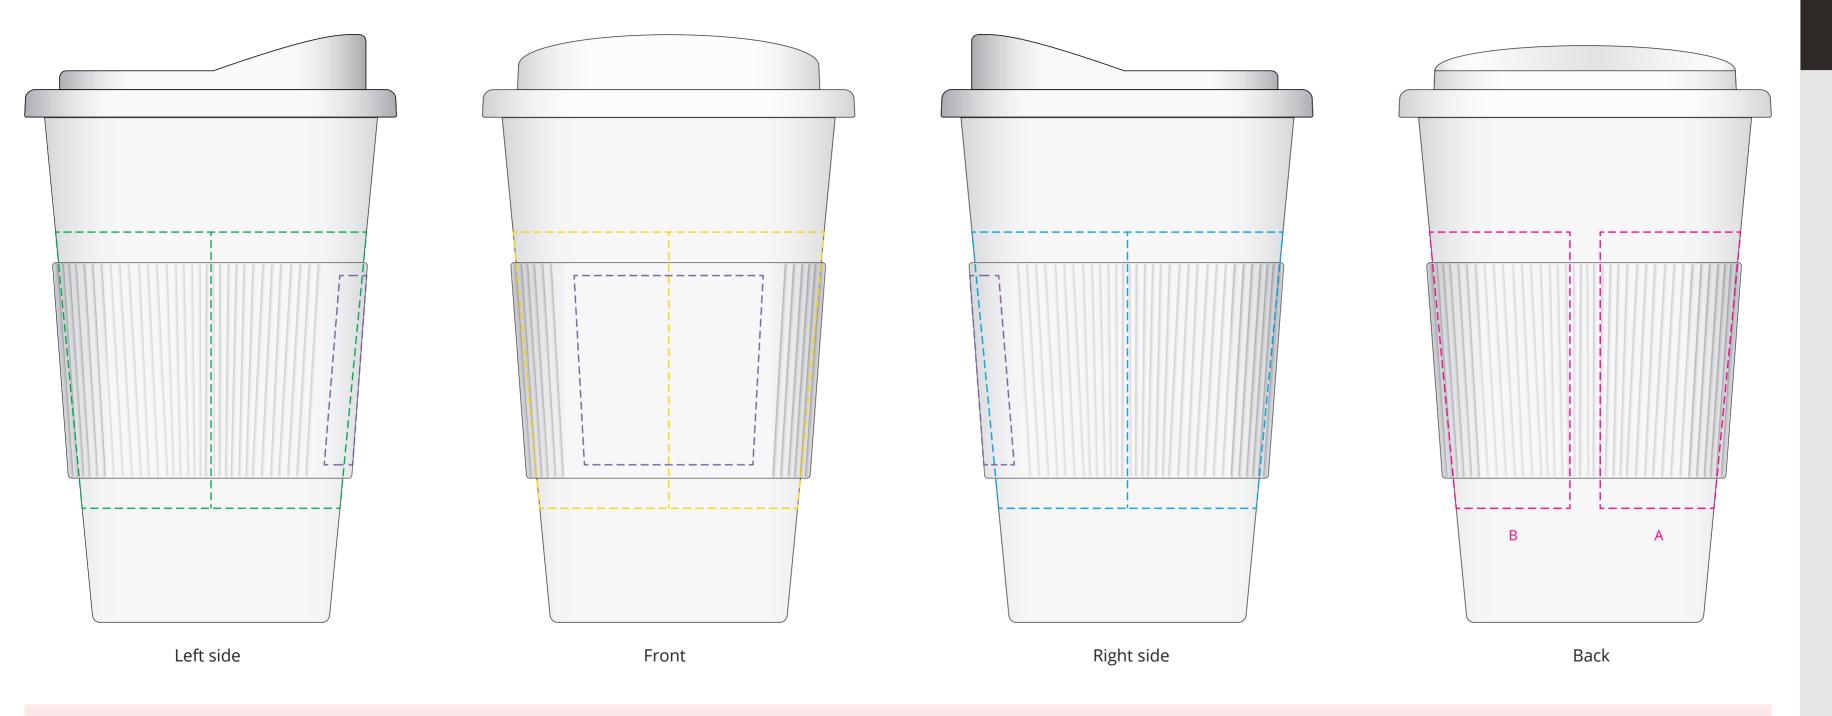

## YOUR VISUAL PROOF (1 of 2)

Order Reference XXXXXXX Date created

xx/xx/xx Created by XX

184673 Product White Mug Colour White Lid Colour Grip Colour White

Branding Spot Colour

## YOUR VISUAL PROOF (2 of 2)

---- Grip print area

■ This area will be covered by the grip

Visual scale 100%.

Order Reference xxxxxx

Date created xx/xx/xx

Created by xx

Print area - mug

Print area - grip

Dogo size - mug

Logo size - grip

Branding

228 x 73 mm

xx x 50 mm

xx x xx mm

xx x xx mm