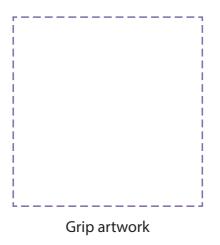

Print area - grip

Dogo size - mug

Logo size - grip

Branding

228 x 73 mm

xx x 50 mm

xx x xx mm

xx x xx mm

xx x xx mm

Spot Colour