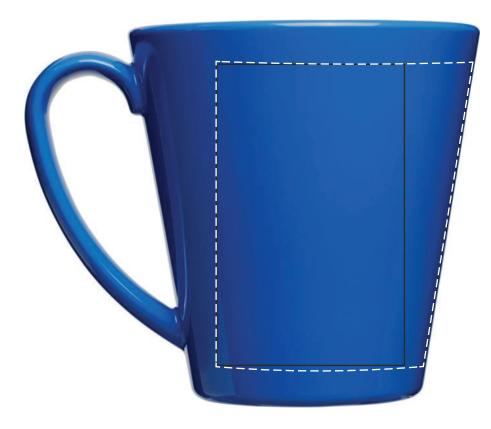

## YOUR VISUAL PROOF (1 of 2)

| Order Reference | xxxxx    |
|-----------------|----------|
| Date created    | xx/xx/xx |
| Created by      | xx       |

| Product  | 184802      |
|----------|-------------|
| Colour   | Blue        |
| Branding | Spot Colour |

## YOUR VISUAL PROOF (2 of 2)

Order ReferencexxxxxDate createdxx/xx/xxCreated byxx

| Print area | 175 x 80mm  |
|------------|-------------|
| Logo size  | xx x xxmm   |
| Branding   | Spot Colour |

——— Max Centre Faces Print Area

– – – – Print Area

Visual scale 100%.