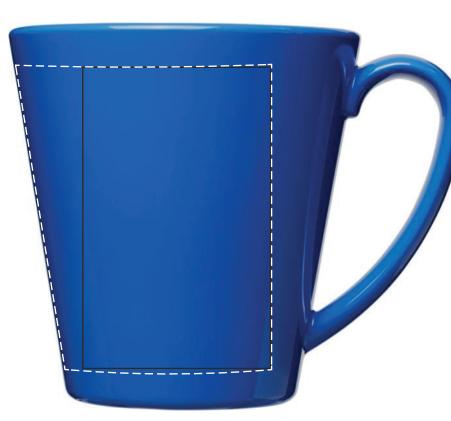

## YOUR VISUAL PROOF (2 of 2)

Order ReferencexxxxxDate createdxx/xx/xxCreated byxx

| Print area | 175 x 80mm  |
|------------|-------------|
| Logo size  | xx x xxmm   |
| Branding   | Spot Colour |

——— Max Centre Faces Print Area

– – – – Print Area

Visual scale 100%.