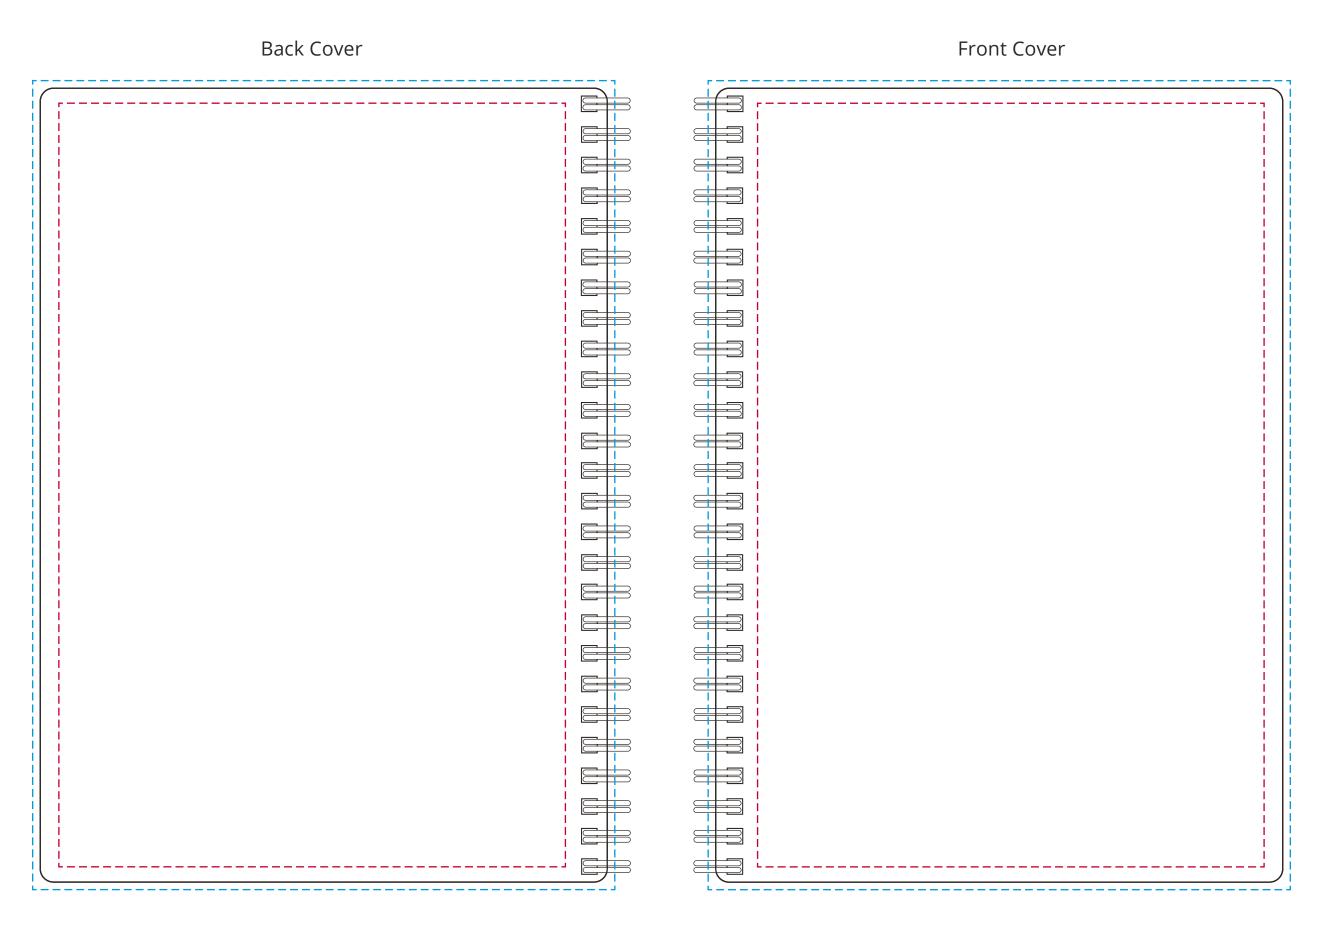

# YOUR VISUAL PROOF (1 of 2)

- ---- Safe text area
- Print area / Cut line
- ---- Bleed

Scale 100% Print area 150 x 210 mm Logo size xx x xx mm

Order Reference xxxxxx

Date created xx/xx/xx

Created by xx

Product 100042

Colour Ice White/White

Branding Spot Colour (1 col. max.)

### PANTONE® Colours

PANTONE® XXXC

### **Artwork Advisories**

It is the customer's responsibility to ensure that the proof is correct in all areas. Please be sure to double-check spelling, grammar, layout and design before approving artwork. Due to the variation in monitor colours and adjustments, PDF proofs may not provide an accurate colour representation of the final product & printed work. Once artwork is approved, your order will be processed based on the above unless any amendments are made. All orders are subject to our terms and conditions.

Please email all approvals/amends to your order processor.