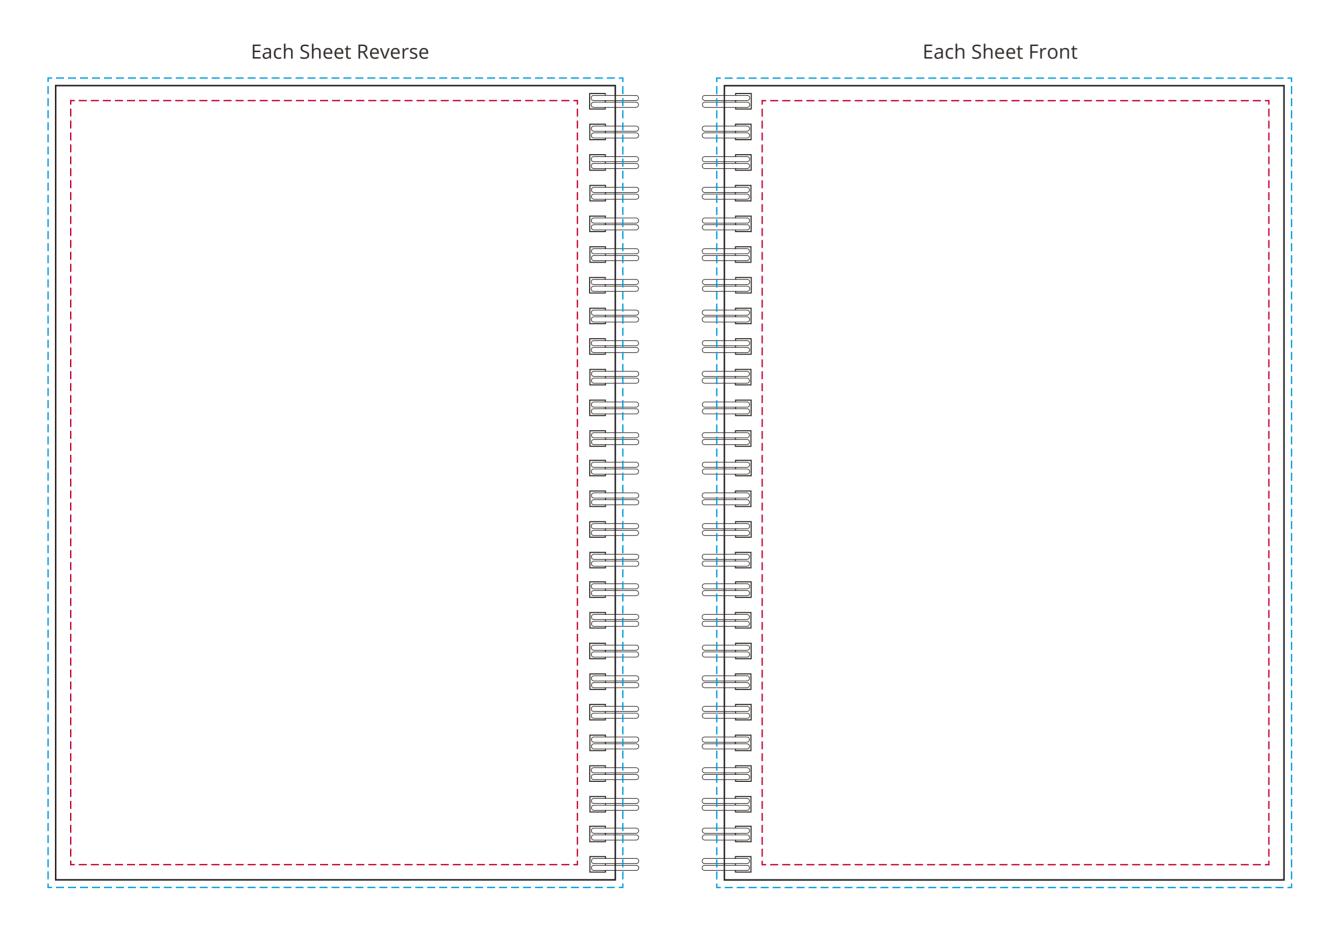

# YOUR VISUAL PROOF (2 of 2)

- ---- Safe text area
- Print area / Cut line
- ---- Bleed

Scale 100% Print area 148 x 210 mm Logo size xx x xx mm

Order Reference xxxxxx

Date created xx/xx/xx

Created by xx

Product 100042

Colour White (sheets)

Branding Spot Colour / Full Colour

### PANTONE® Colours

#### **Artwork Advisories**

Pantones must be converted to CMYK for full colour printing.

It is the customer's responsibility to ensure that the proof is correct in all areas. Please be sure to double-check spelling, grammar, layout and design before approving artwork. Due to the variation in monitor colours and adjustments, PDF proofs may not provide an accurate colour representation of the final product & printed work. Once artwork is approved, your order will be processed based on the above unless any amendments are made. All orders are subject to our terms and conditions.

Please email all approvals/amends to your order processor.