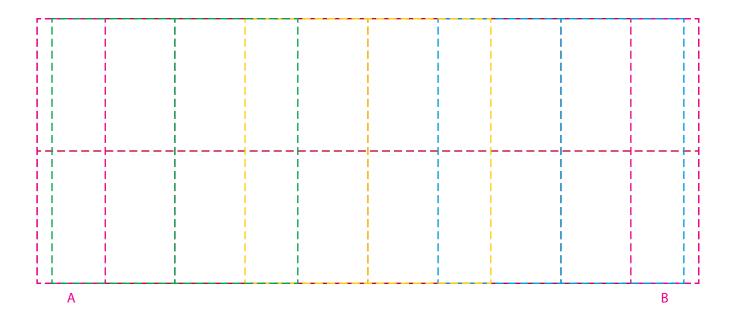

## YOUR VISUAL PROOF (2 of 2)

Order ReferencexxxxxDate createdxx/xx/xxCreated byxx

| Print area | 175 x 70 mm              |
|------------|--------------------------|
| Logo size  | xx x xx mm               |
| Branding   | Spot Colour (1 col. max) |