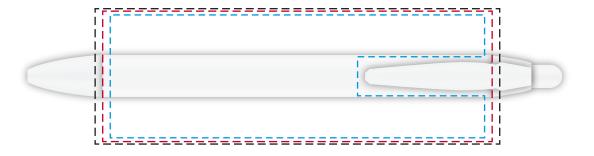

## YOUR VISUAL PROOF

- --- Bleed
- **---** Cut Line
- --- Safe Text Area

Scale 100%

Print area 34.5 x 103 mm Logo size xx x xxmm

Order Reference xxxxxx

Date created xx/xx/xx

Created by xx

Product 184452