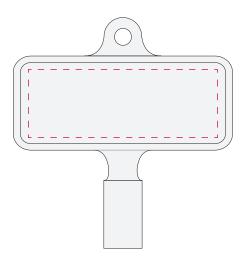

## YOUR VISUAL PROOF

Order Reference xxxxxx

Date created xx/xx/xx

Created by xx

Product 184911 Colour White

Branding Spot colour