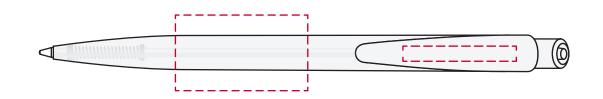

## YOUR VISUAL PROOF

Order ReferencexxxxxxDate createdxx/xx/xxCreated byxx

| Product  | 181026      |
|----------|-------------|
| Colour   | White       |
| Branding | Spot colour |