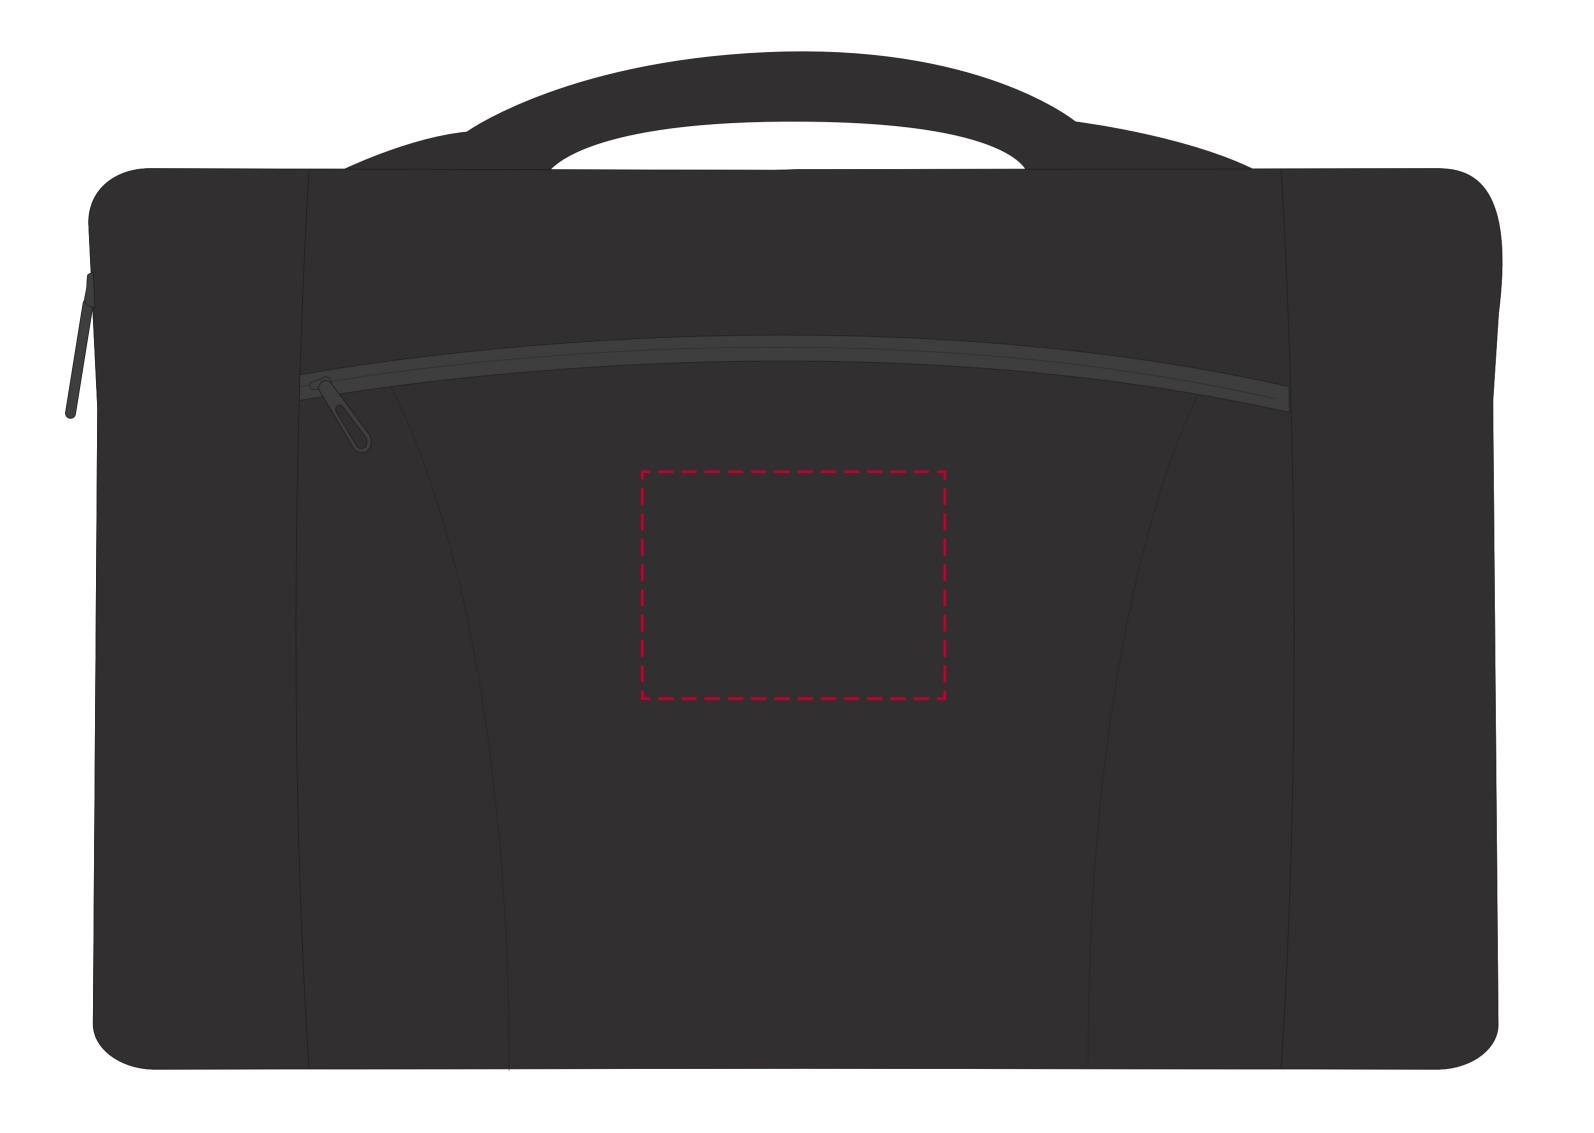

## YOUR VISUAL PROOF

Scale100%Print area80 x 60 mmLogo sizexx x xx mm

| Order Reference | xxxxxx   |
|-----------------|----------|
| Date created    | xx/xx/xx |
| Created by      | XX       |

Product Colour Branding 184997 Black Spot Colour (1 col. max) / Full Colour