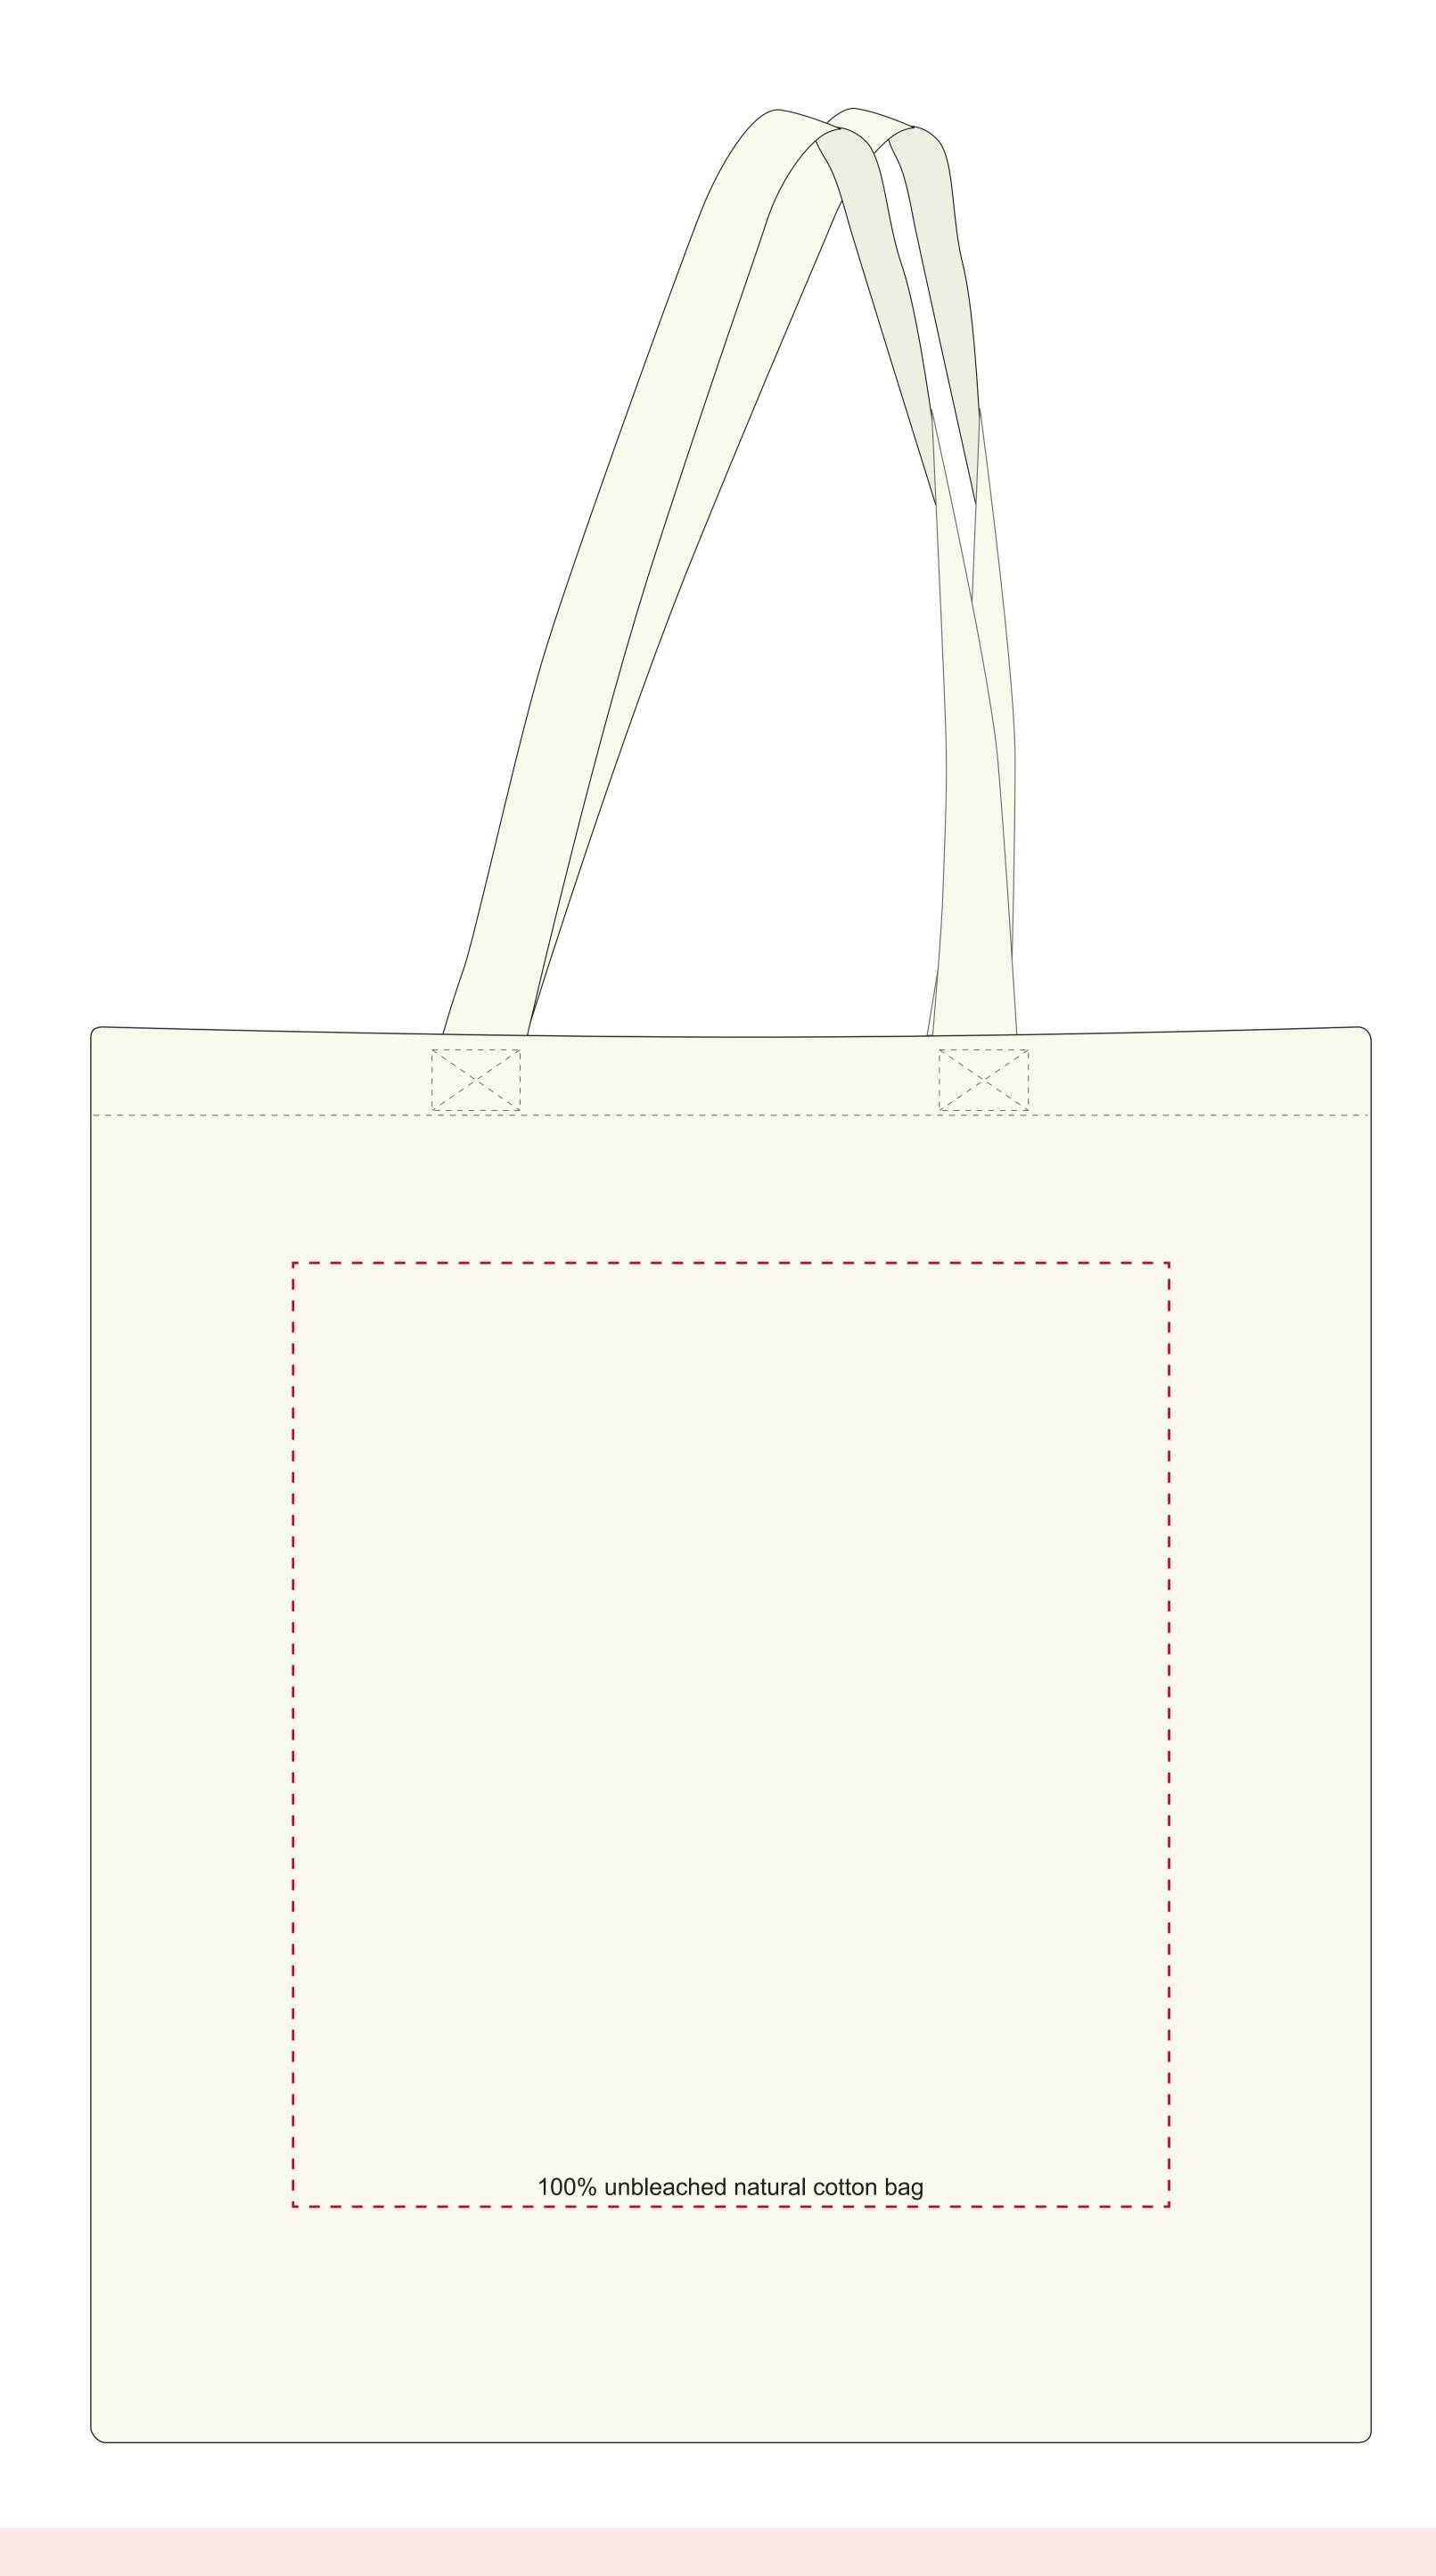

## YOUR VISUAL PROOF

Order Reference xxxxxxx

Date created xx/xx/xx

Created by xx

Product 184718

Colour Natural

**Branding** Spot colour

## **Artwork Advisories**

Smallest character must be 20pt (3.5 mm high) on cotton.

Optional eco strapline has been added, can be removed upon request.

Fine detailed fonts may need to be bigger.

It is the customer's responsibility to ensure that the proof is correct in all areas. Please be sure to double-check spelling, grammar, layout and design before approving artwork. **Due to the variation in monitor colours and adjustments, PDF proofs may not provide an accurate colour representation of the final product & printed work.** Once artwork is approved, your order will be processed based on the above unless any amendments are made. All orders are subject to our terms and conditions.