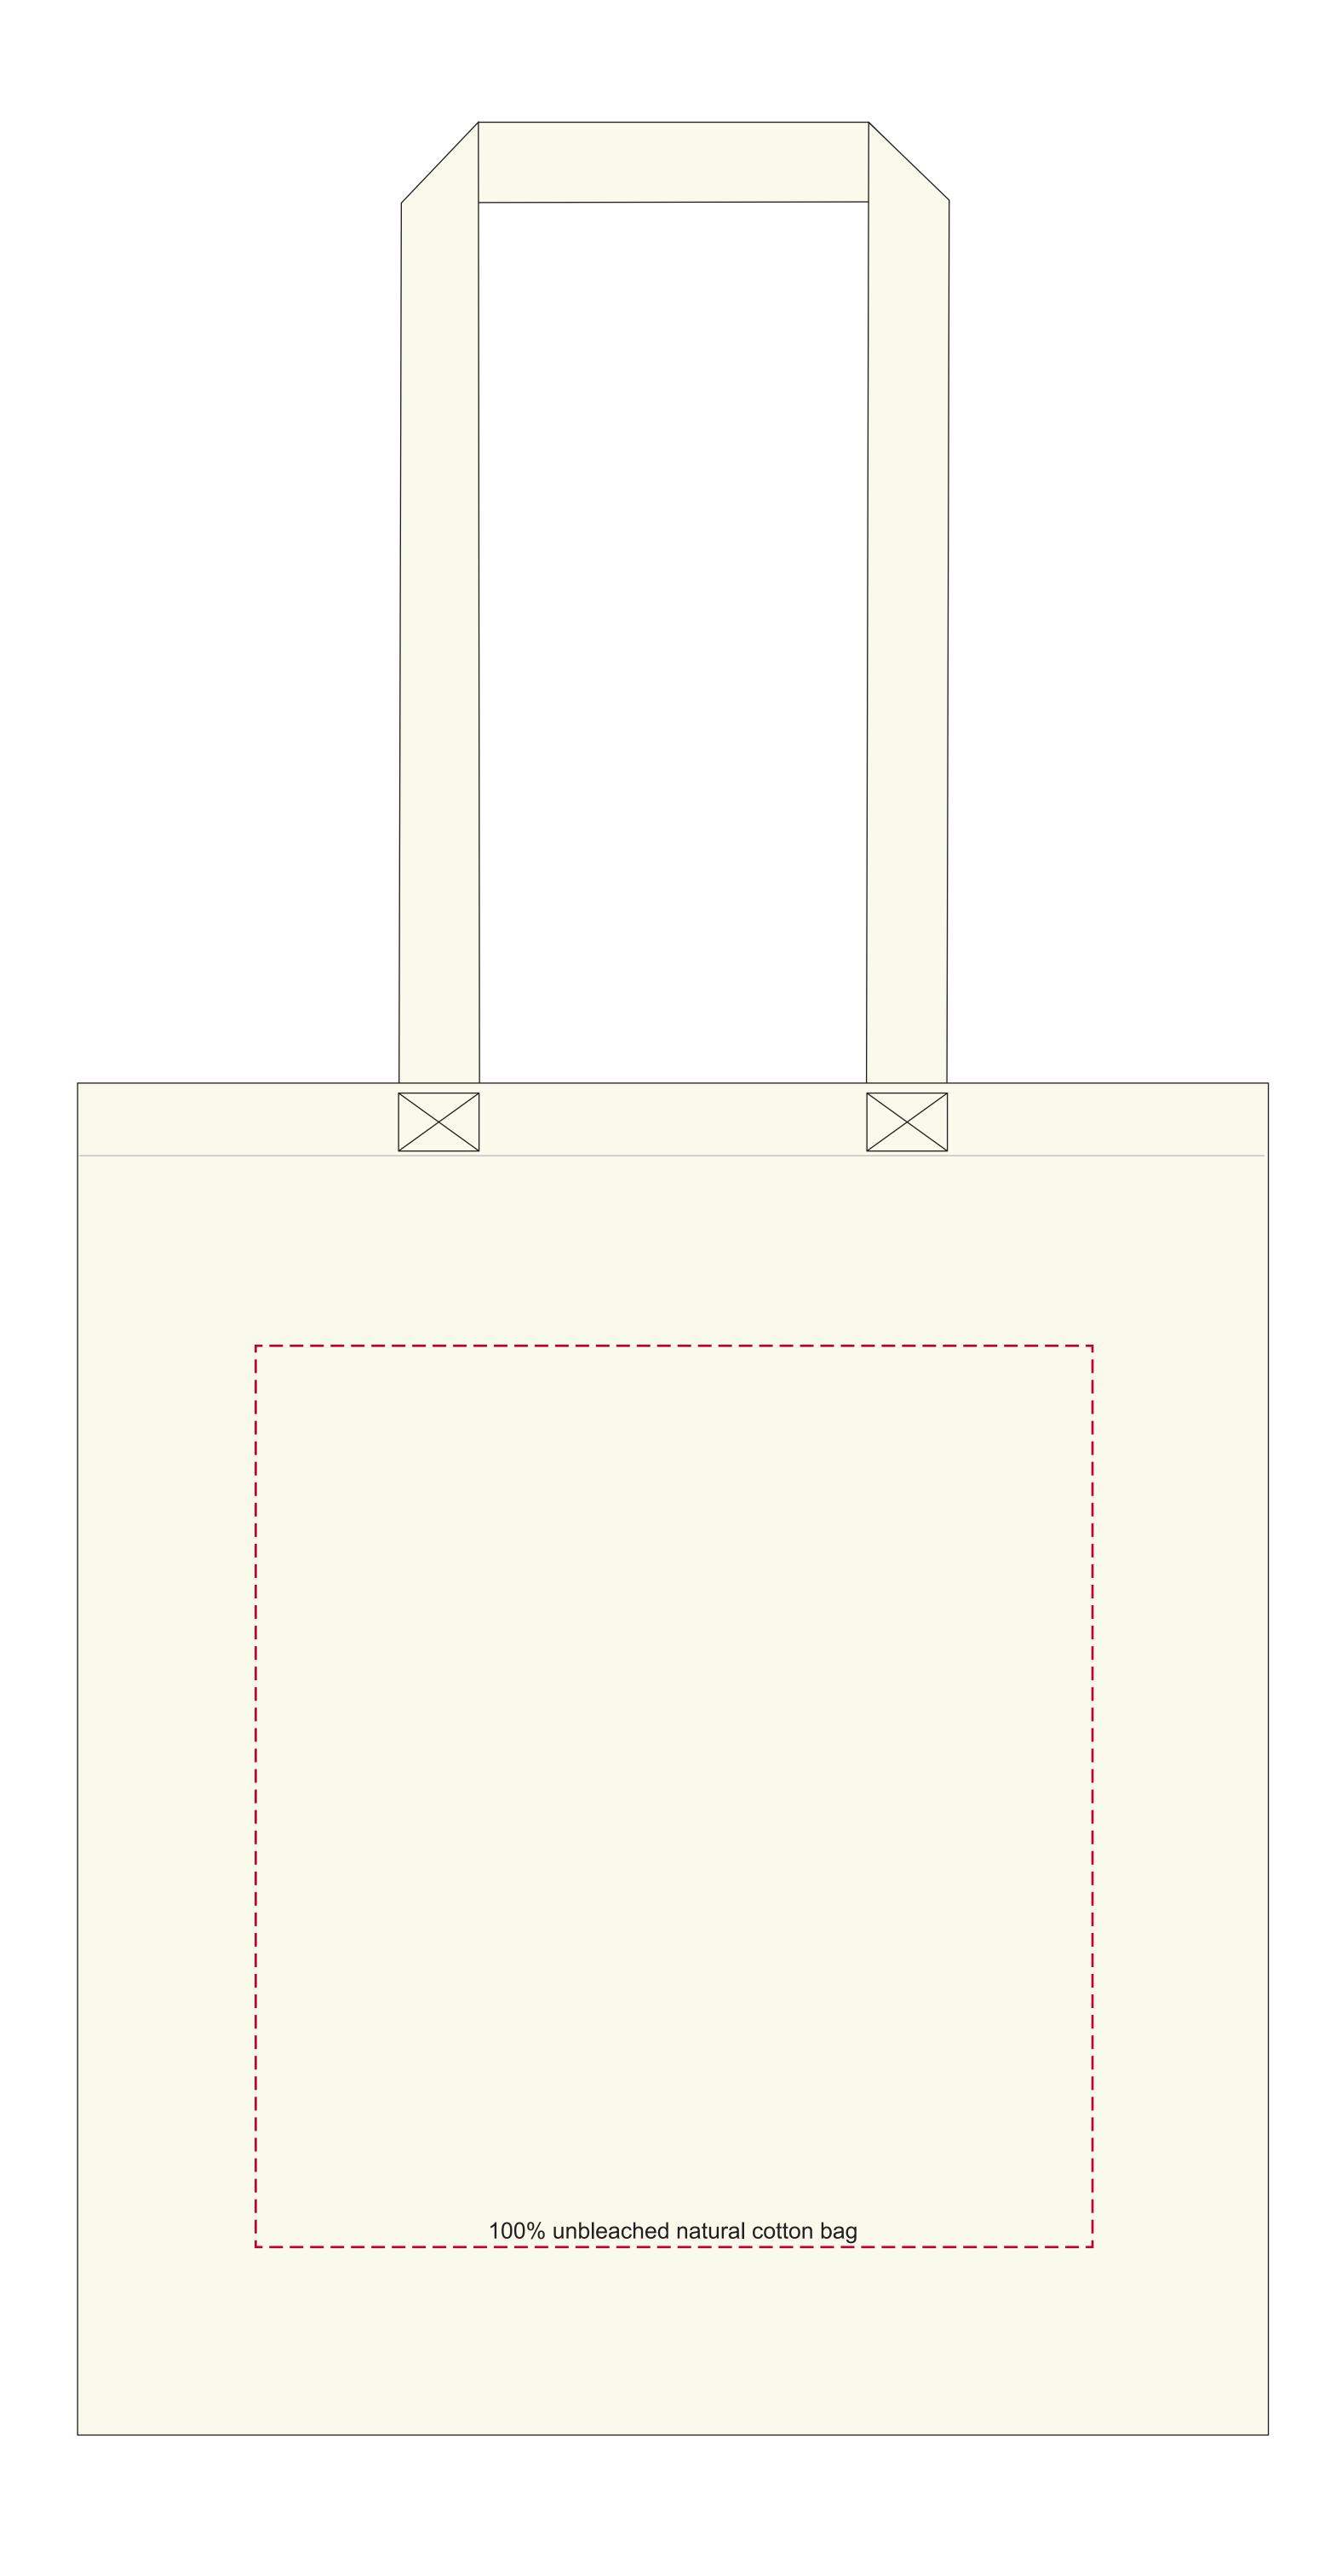

## YOUR VISUAL PROOF

Order Reference xxxxxx

Date created xx/xx/xx

Created by xx

Product 185027

Colour Natural

Branding Spot colour

## Artwork Advisories

Smallest character must be 20pt (3.5 mm high) on cotton.

Fine detailed fonts may need to be bigger.

Optional eco strapline has been added, this can be removed upon request.

It is the customer's responsibility to ensure that the proof is correct in all areas. Please be sure to double-check spelling, grammar, layout and design before approving artwork. Due to the variation in monitor colours and adjustments, PDF proofs may not provide an accurate colour representation of the final product & printed work. Once artwork is approved, your order will be processed based on the above unless any amendments are made. All orders are subject to our terms and conditions.