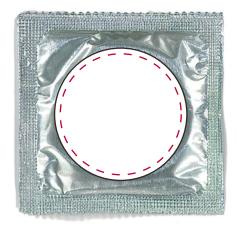

Please email all approvals/amends to your order processor.

Label Print Area

– – – Safe Text Area

Scale 100% Print area 35mm dia. Logo size xx x xxmm