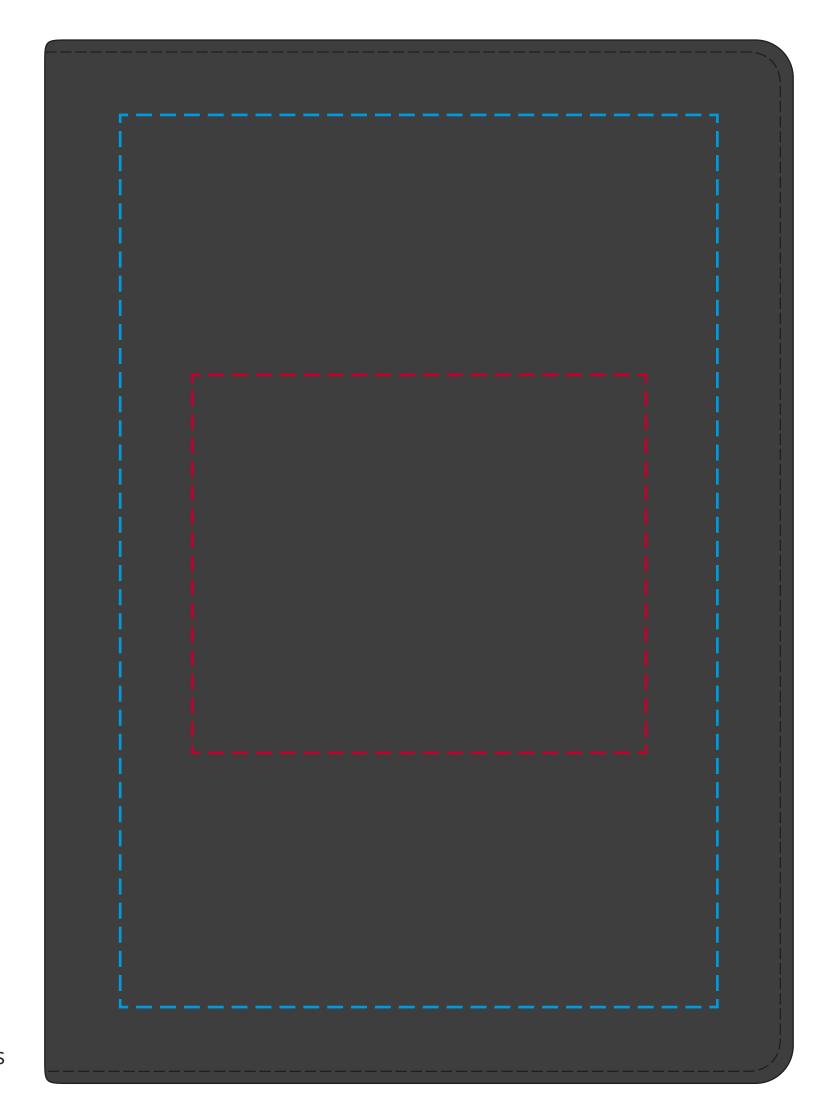

## YOUR VISUAL PROOF

- Print area can go anywhere within this boundary
- Print Area

Scale 100% Print area 120 x 100 mm Logo size xx x xx mm

Order Reference xxxxxx

Date created xx/xx/xx

Created by xx

Product 185150 Colour Black