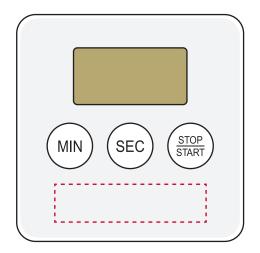

## YOUR VISUAL PROOF

**Order Reference** XXXXXX **Date created** xx/xx/xx**Created by** XX

Product 185176 Colour White

Spot colour **Branding** 