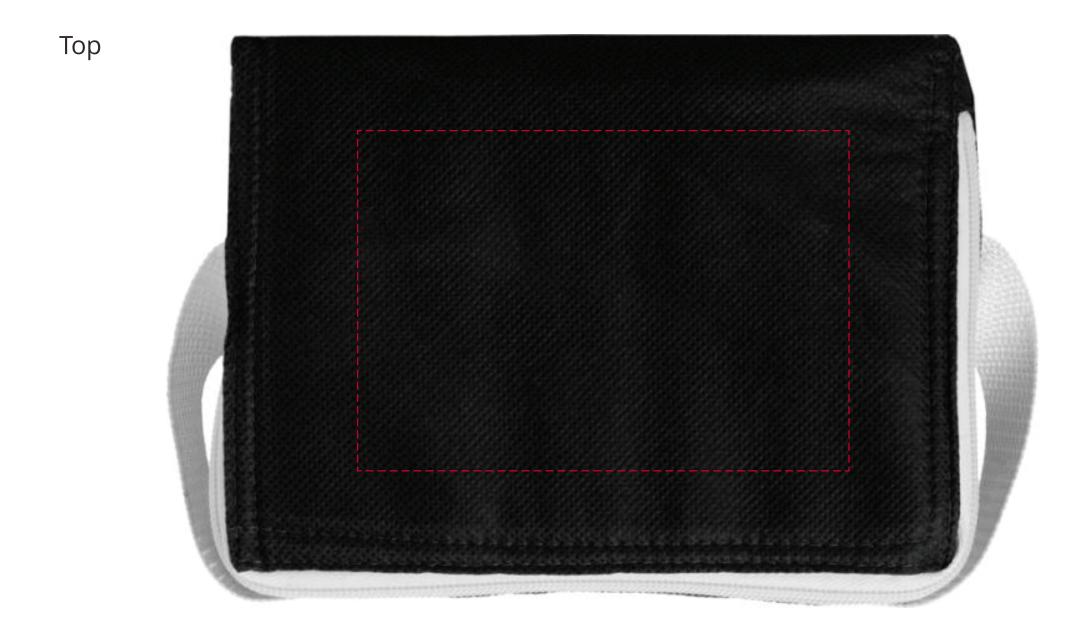

## YOUR VISUAL PROOF

Order Reference XXXXXX Date created xx/xx/xx Created by XX

Product 184524

Colour Black

Branding Spot colour (1 col. max)

PANTONE® Colours

**PANTONE®** XXXc

Artwork Advisories