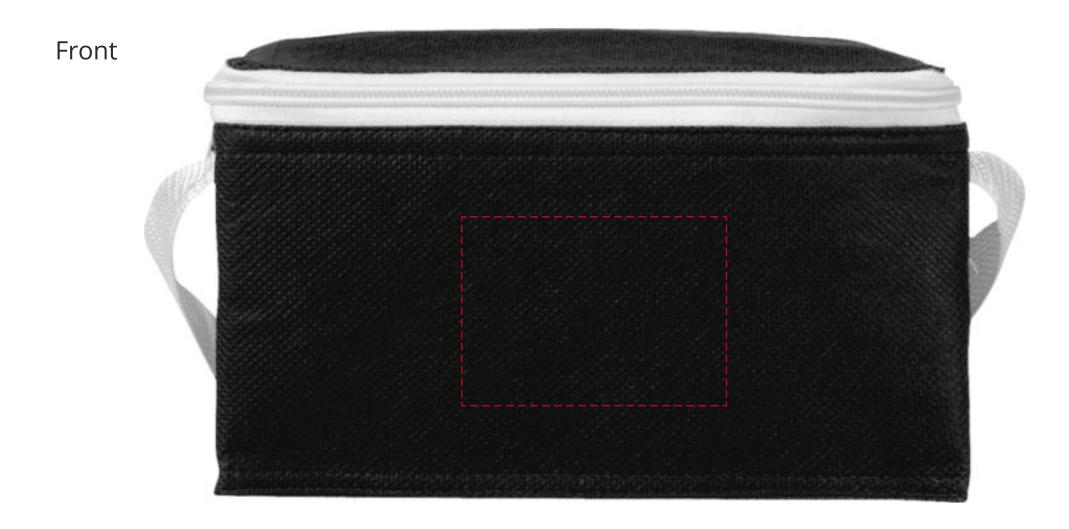

## YOUR VISUAL PROOF

Order Reference XXXXXX Date created xx/xx/xx Created by XX

Product 184524

Colour Black

Branding Spot colour (1 col. max)

PANTONE® Colours

**PANTONE®** XXXc

Artwork Advisories