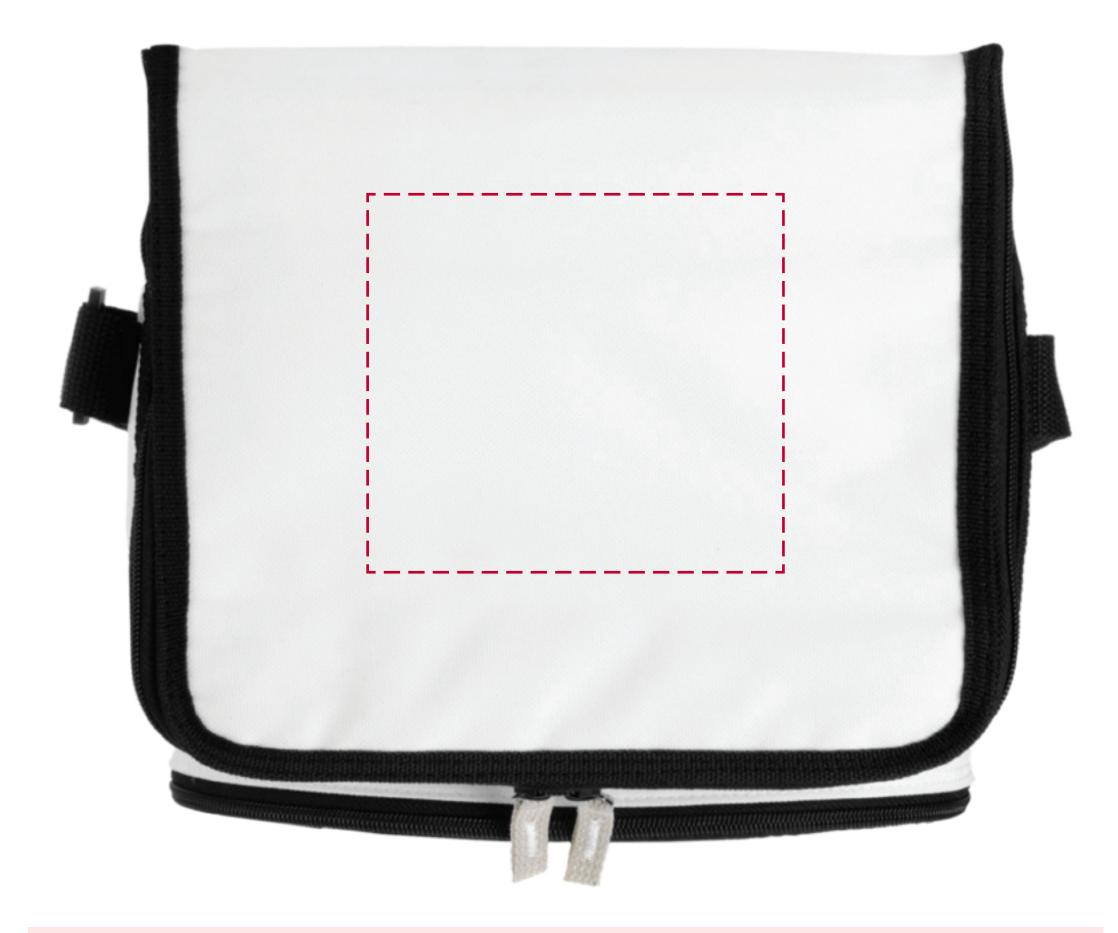

## YOUR VISUAL PROOF

Scale 100% Print area 110 x 100 mm Logo size xx x xx mm

| Order Reference | xxxxxx   |
|-----------------|----------|
| Date created    | xx/xx/xx |
| Created by      | xx       |

| Product  | 181351                   |
|----------|--------------------------|
| Colour   | White                    |
| Branding | Spot Colour (1 col max.) |