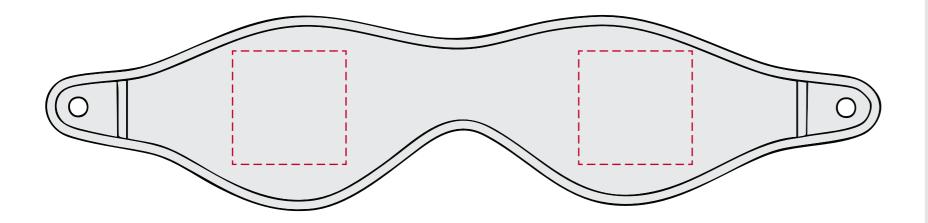

## YOUR VISUAL PROOF

Order ReferenceXXXXXDate createdXX/XX/XXCreated byXX

| Product  | 185280                   |
|----------|--------------------------|
| Colour   | Frosted Clear            |
| Branding | Spot colour (1 col. max) |