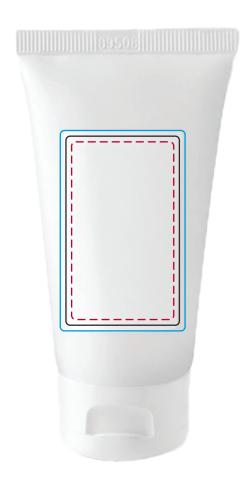

## YOUR VISUAL PROOF

--- Safe Text Area
---- Print Area
---- Bleed

**Scale** 100%

**Print area** 50 x 30mm

**Logo size** xx x xxmm

Order Reference

Date created

Created by

xxxxxx xx/xx/xx

XX

**Product** 185326 **Colour** White

**Branding** Full Colour