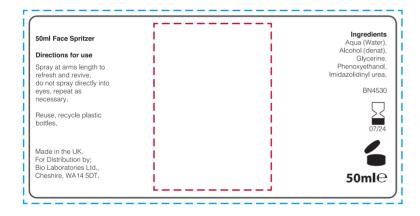

## YOUR VISUAL PROOF (2 of 2)

Visual scale 100%.

Order Reference xxxxxx

Date created xx/xx/xx

Created by xx

Print area 97 x 48 mm

Logo size xx x xx mm

Branding Full Colour