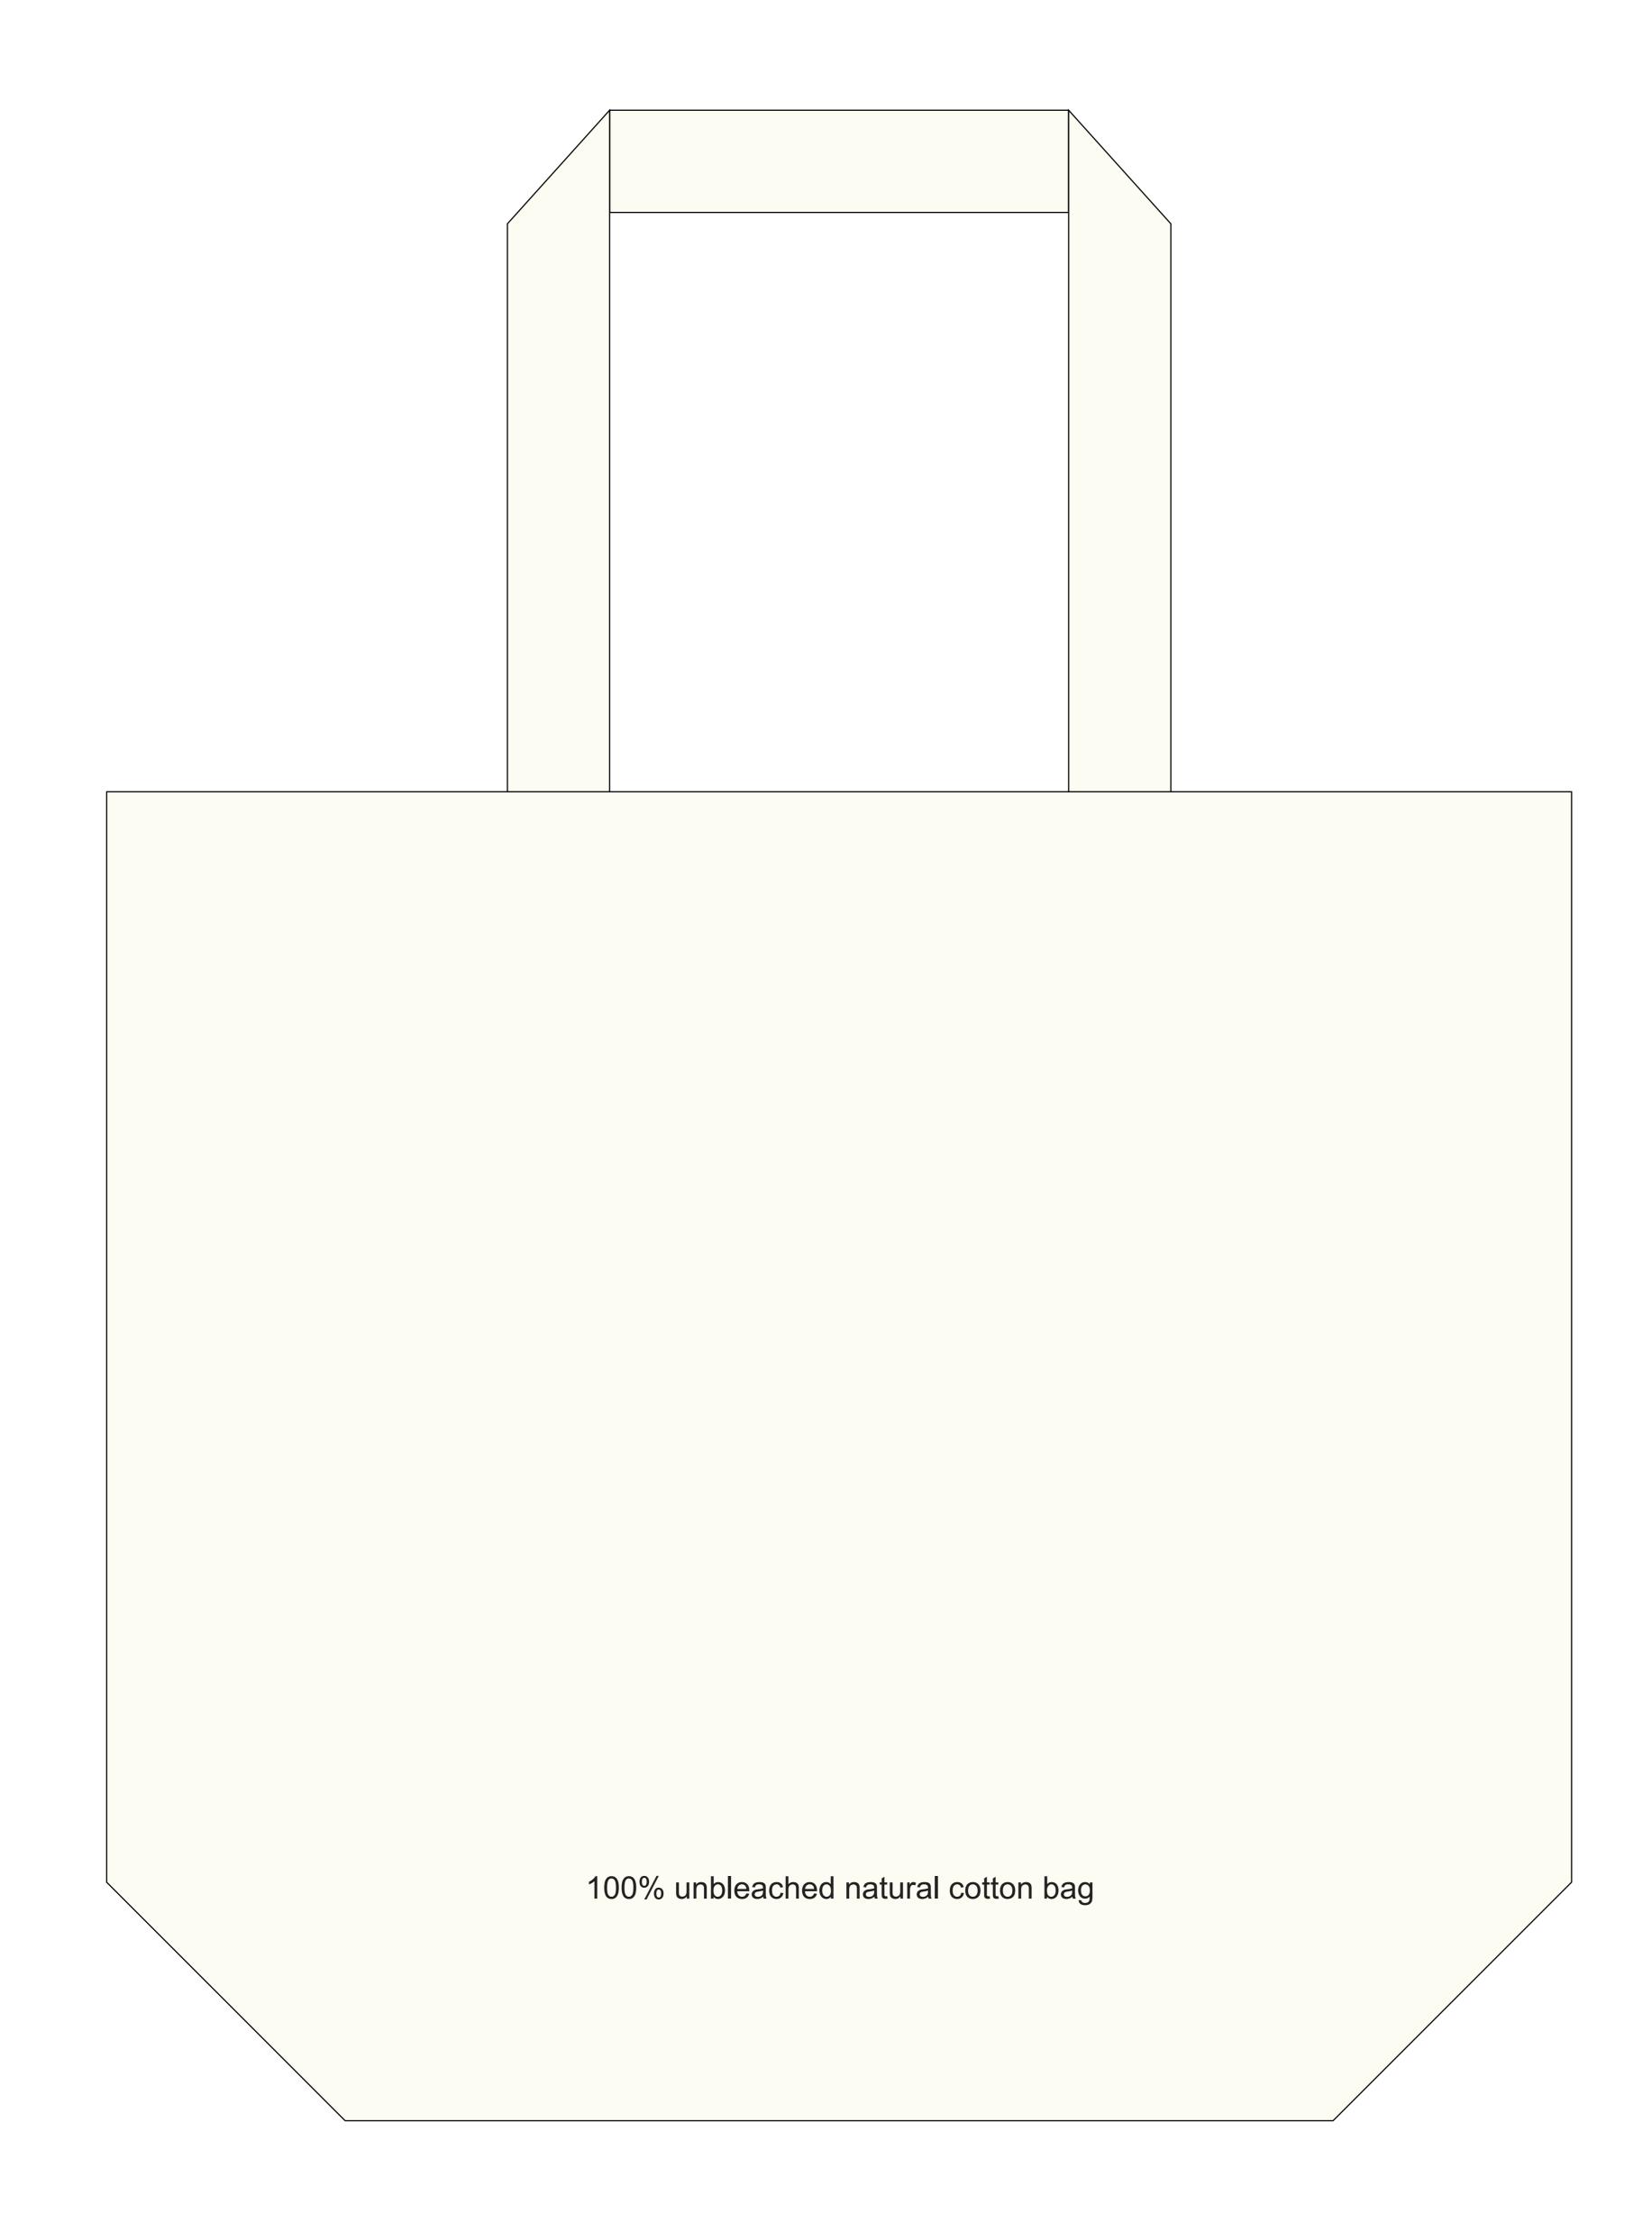

## YOUR VISUAL PROOF

Scale 100%

Print area 280 x 280 mm

Logo size

xx x xxmm

Order Reference xxxxxxx

Date created xx/xx/xx

Created by xx

Product 185354 Colour Natural

Branding Spot Colour

## Artwork Advisories

Smallest character must be 5 mm high on canvas.

Fine detailed fonts may need to be bigger.

Optional eco strapline has been added, can be removed upon request.

It is the customer's responsibility to ensure that the proof is correct in all areas. Please be sure to double-check spelling, grammar, layout and design before approving artwork. Due to the variation in monitor colours and adjustments, PDF proofs may not provide an accurate colour representation of the final product & printed work. Once artwork is approved, your order will be processed based on the above unless any amendments are made. All orders are subject to our terms and conditions.