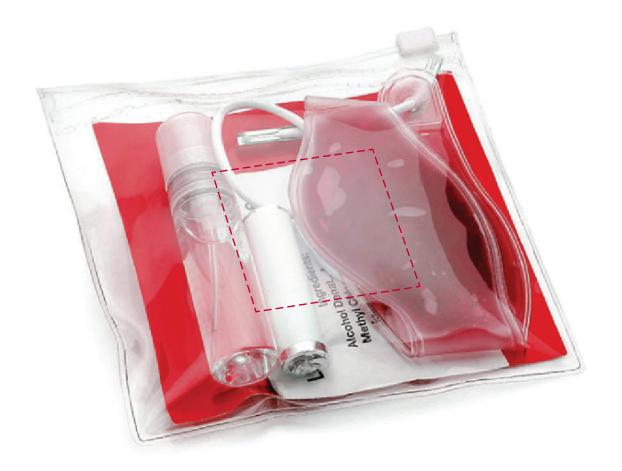

## YOUR VISUAL PROOF (1 of 2)

Order Reference xxxxxx

Date created xx/xx/xx

Created by xx

Product 185342

Colour Red

Branding Spot Colour (1 col. max)

## Artwork Advisories

This template is not to scale and is to be used as a guide for print size & positioning only.

It is the customer's responsibility to ensure that the proof is correct in all areas. Please be sure to double-check spelling, grammar, layout and design before approving artwork. Due to the variation in monitor colours and adjustments, PDF proofs may not provide an accurate colour representation of the final product & printed work. Once artwork is approved, your order will be processed based on the above unless any amendments are made. All orders are subject to our terms and conditions.