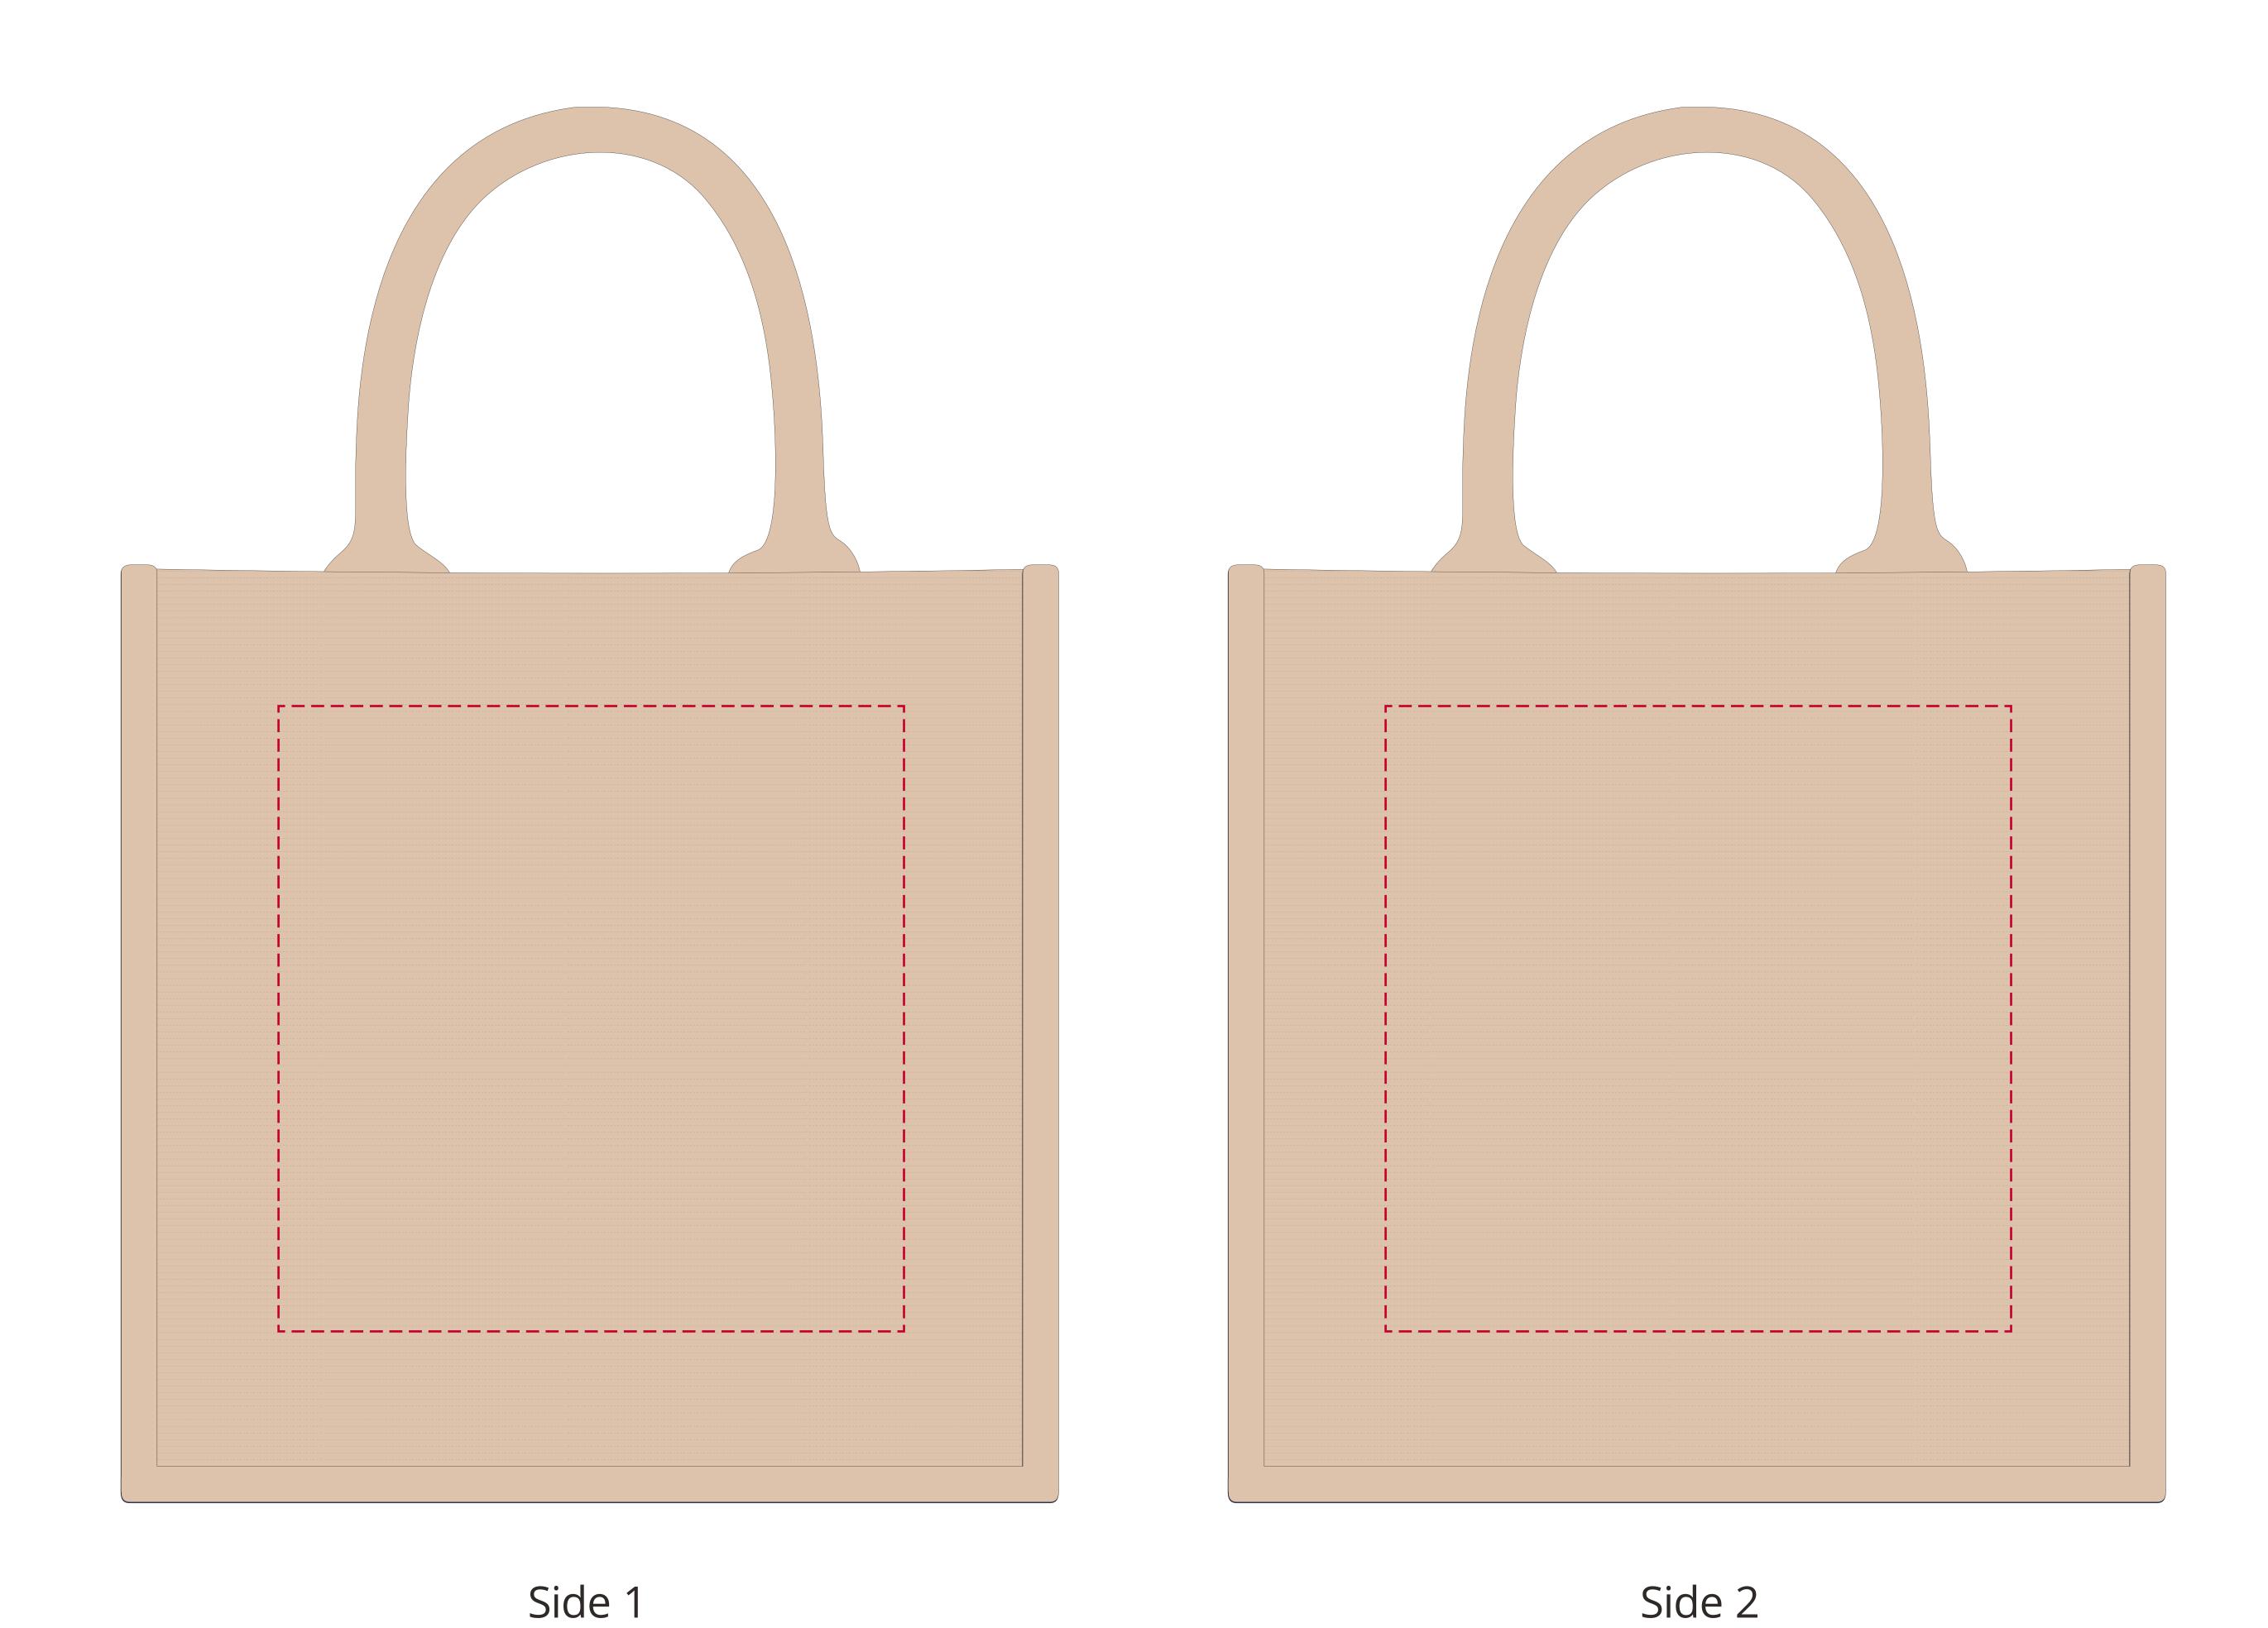

## YOUR VISUAL PROOF

Scale 100%

Print area 200 x 200 mm

Logo size

xx x xxmm

Order Reference xxxxxxx

Date created xx/xx/xx

Created by xx

Product 185381 Colour Natural

Branding Spot colour