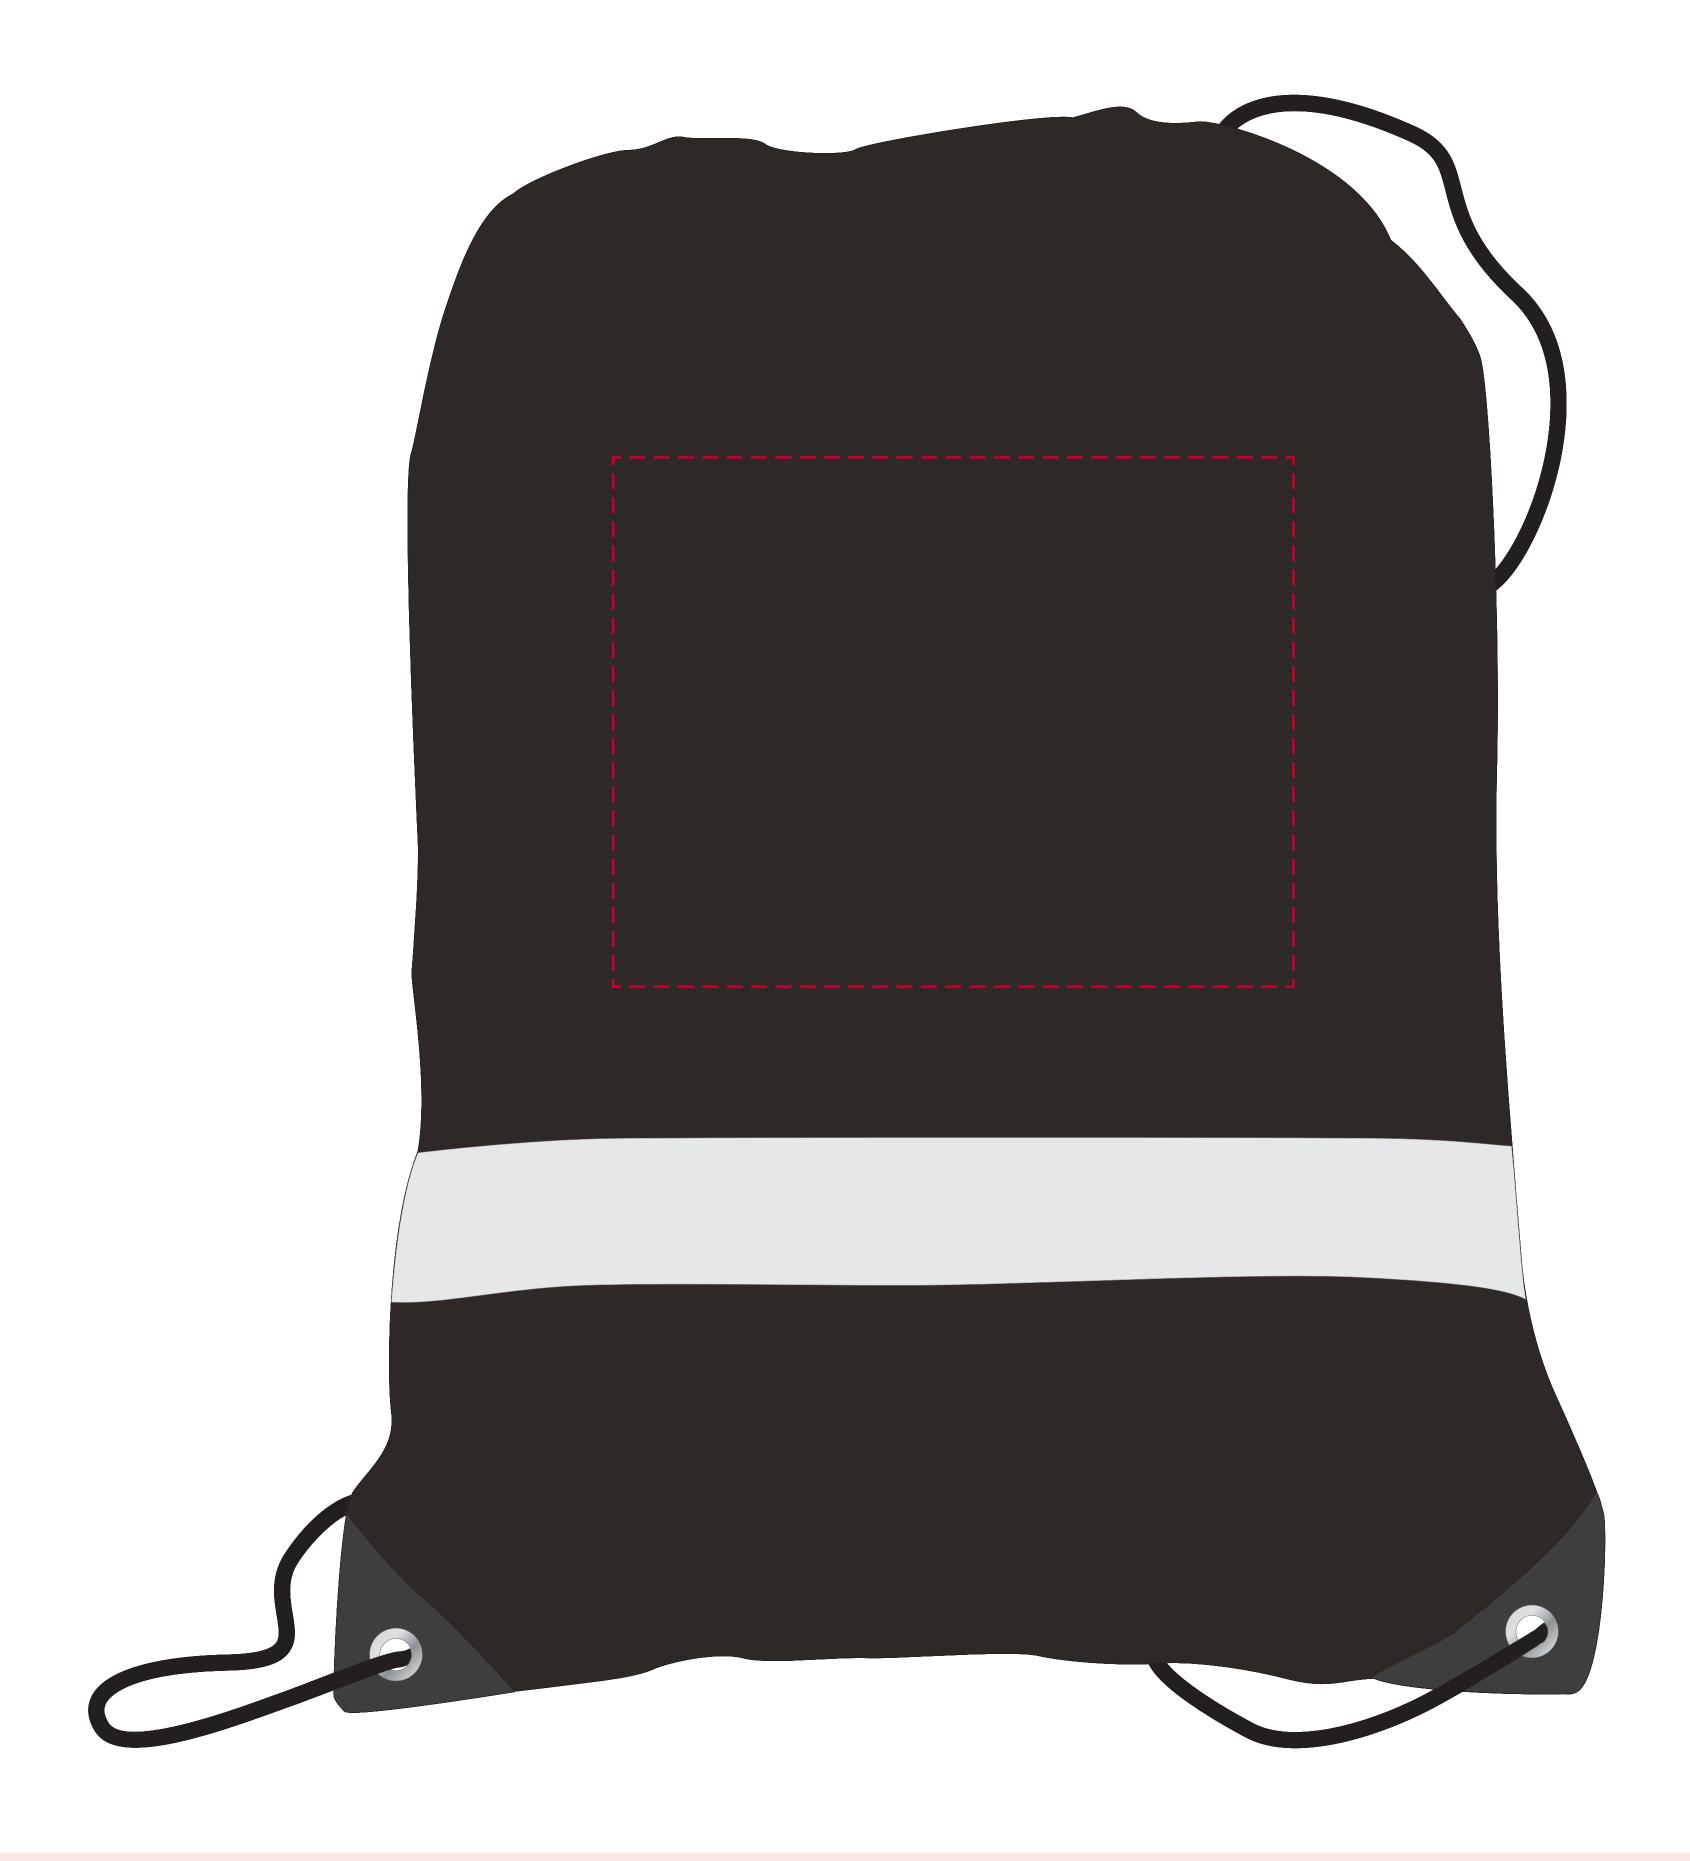

## YOUR VISUAL PROOF

Scale 100% Print area 180 x 140 mm Logo size xx x xx mm

Order Reference xxxxxxx

Date created xx/xx/xx

Created by xx

Product 185397 Colour Black

Branding Spot colour