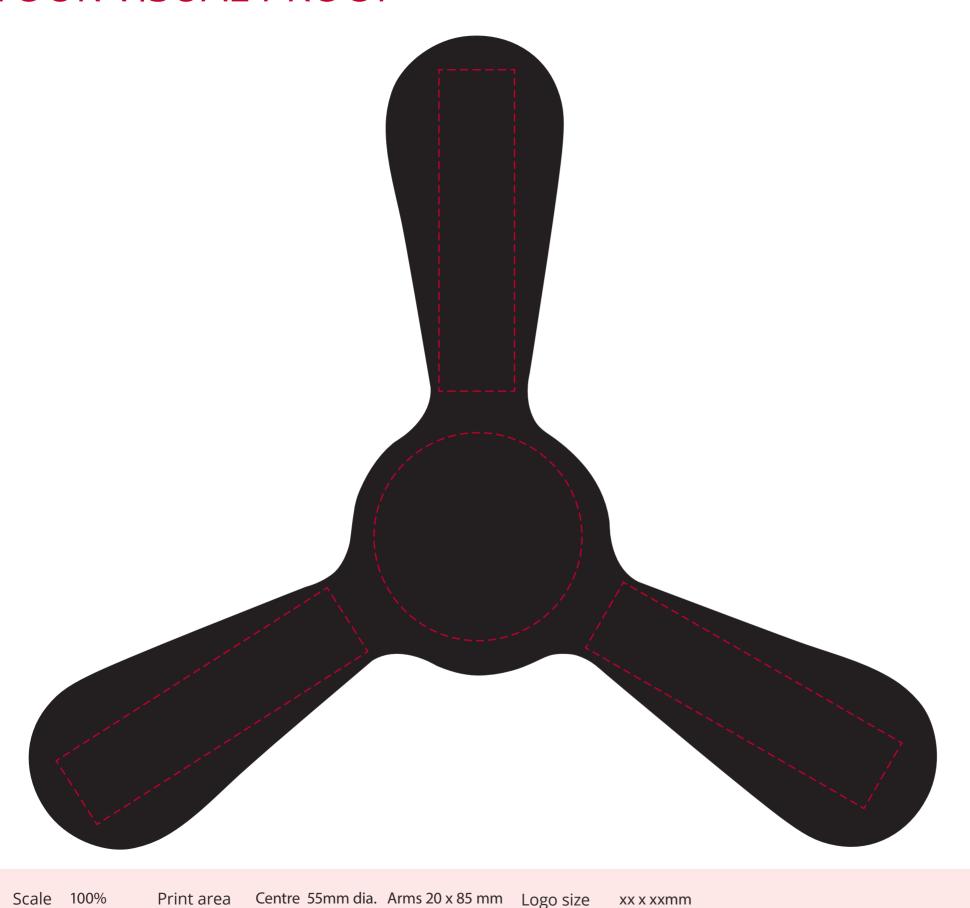

## YOUR VISUAL PROOF

xx x xxmm

**Order Reference** XXXXXX **Date created** xx/xx/xx **Created by** XX

**Product** 185455 Colour Black

Spot Colour (3 col. max.) **Branding** 

/Full Colour