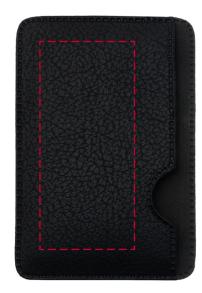

## YOUR VISUAL PROOF

Order Reference xxxxxx

Date created xx/xx/xx

Created by xx

Product 185466

Colour Black/Silver

Branding Spot Colour (1 col. max)