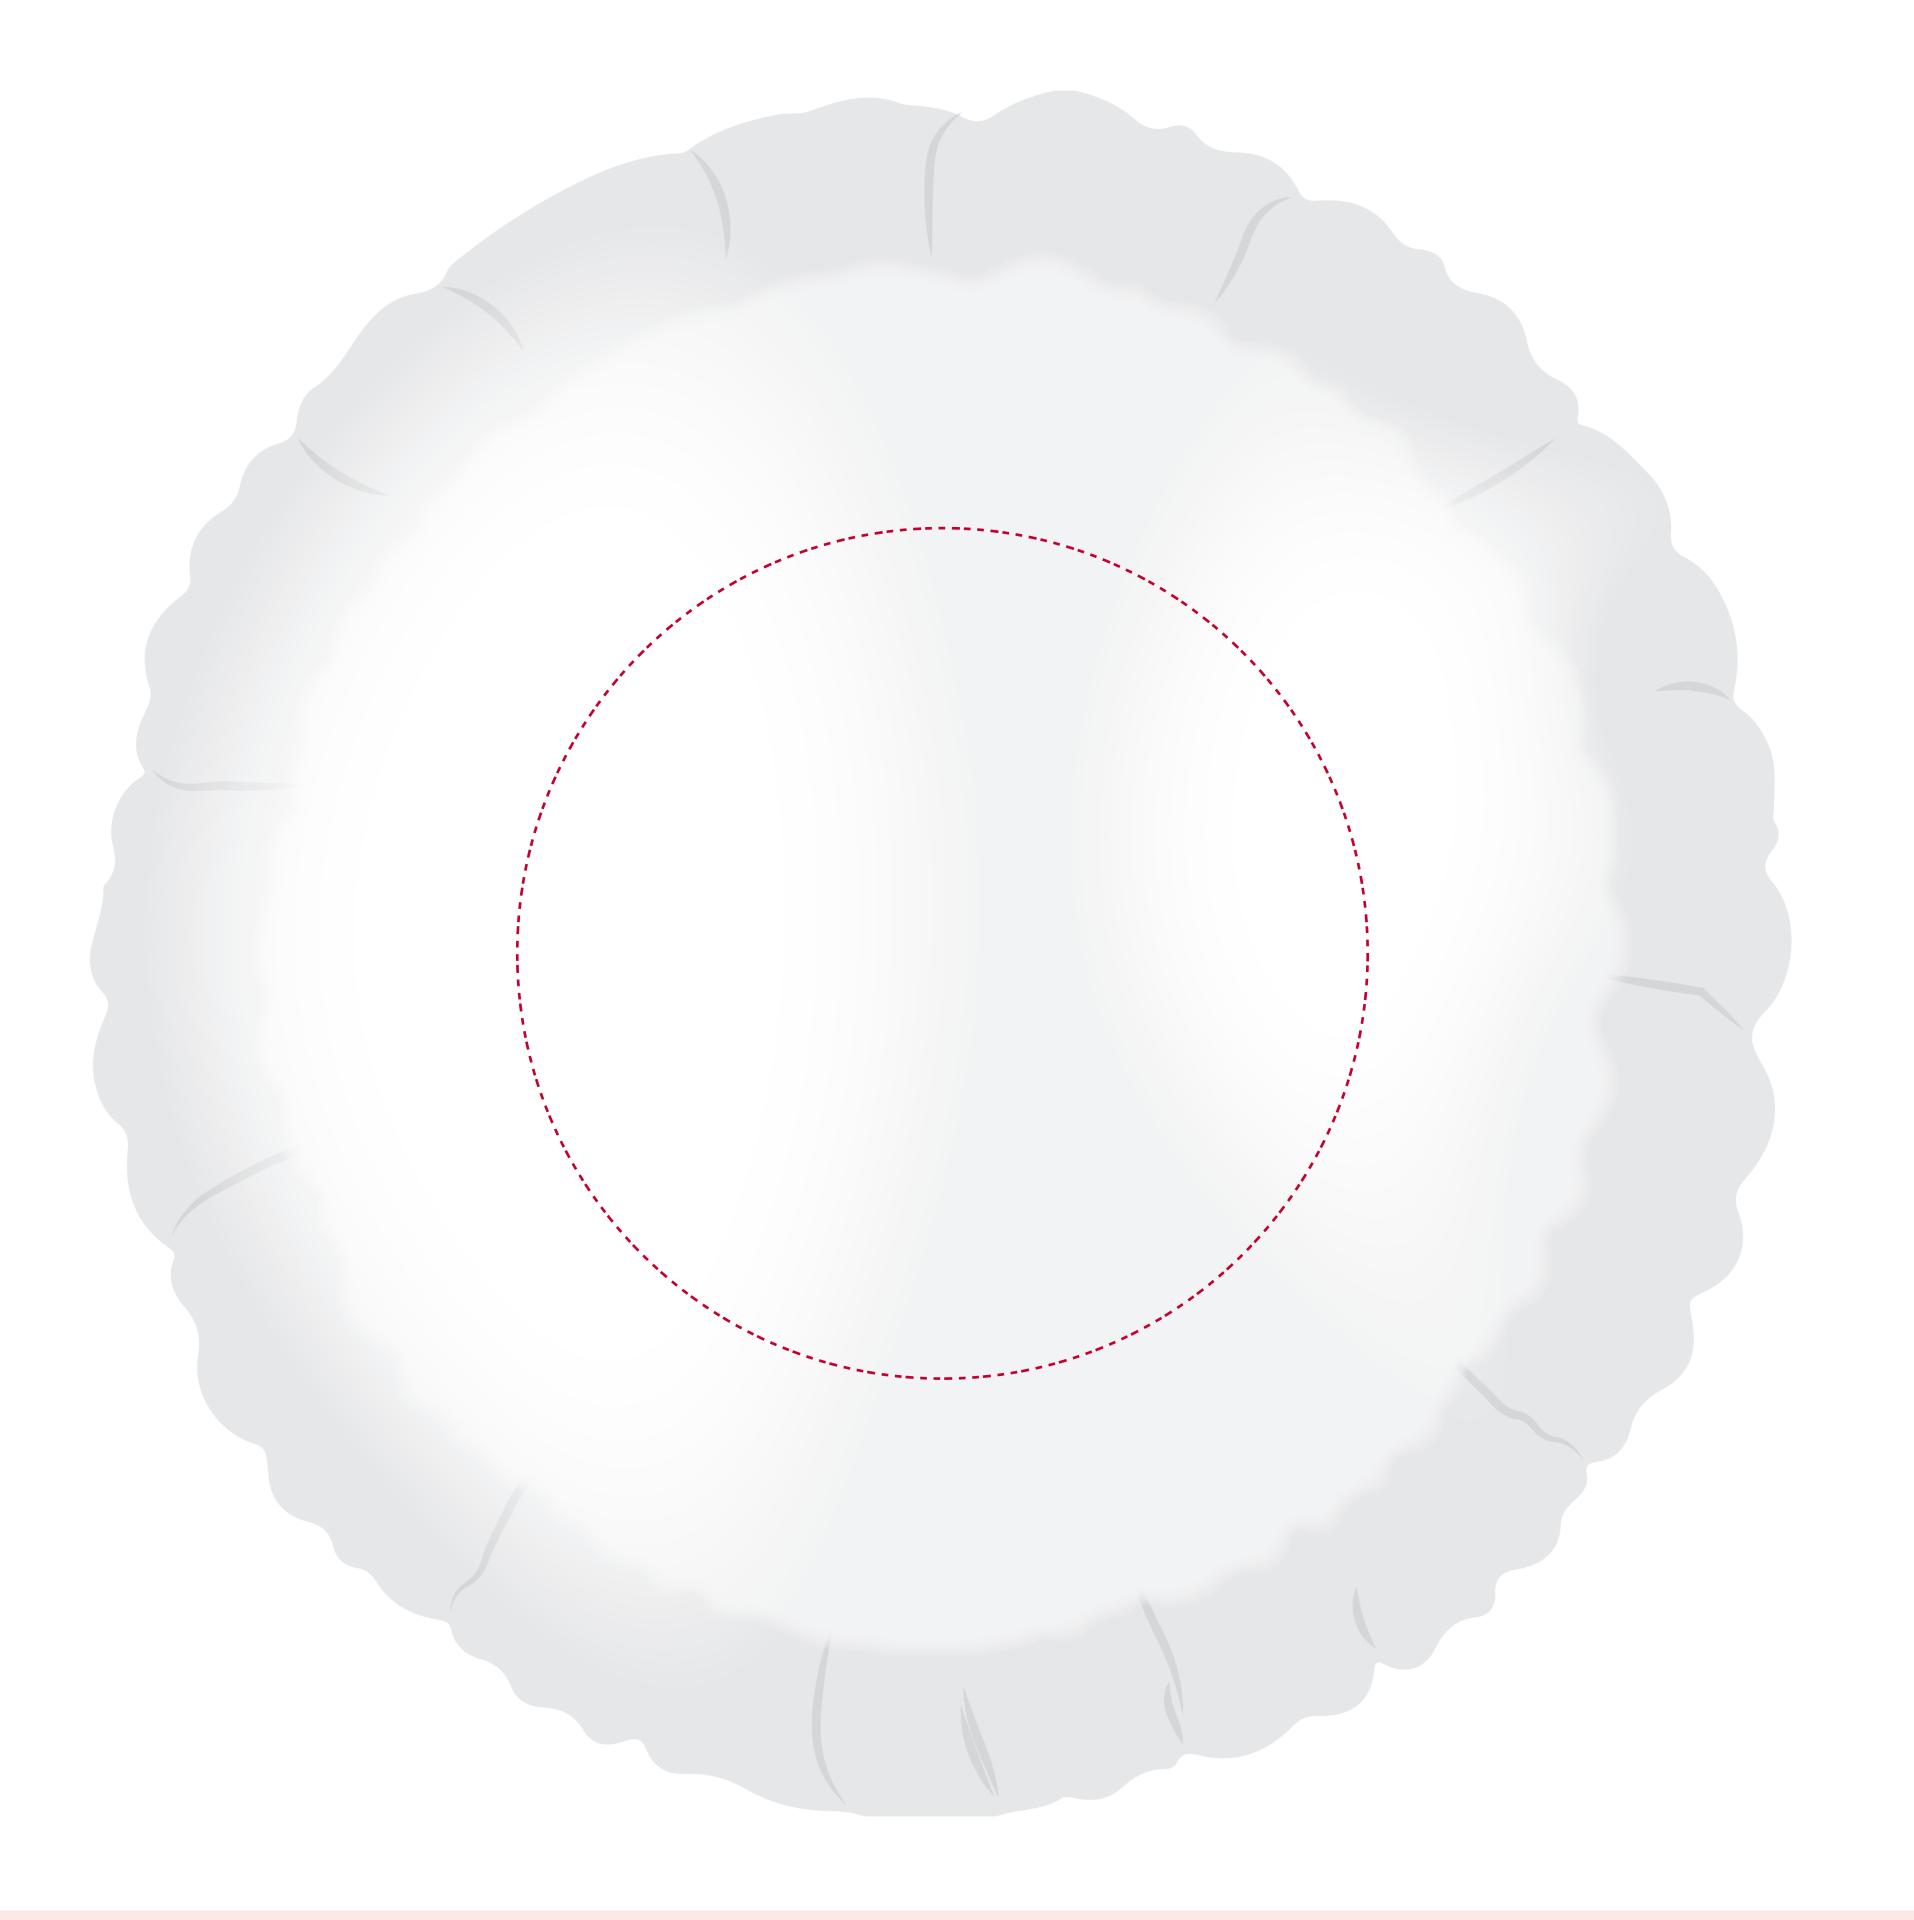

## YOUR VISUAL PROOF

Scale 100%

225 mm dia.

Logo size

xx x xxmm

Print area

Order Reference xxxxxx

Date created xx/xx/xx

Created by xx

Product 100100
Colour White

Branding Spot colour