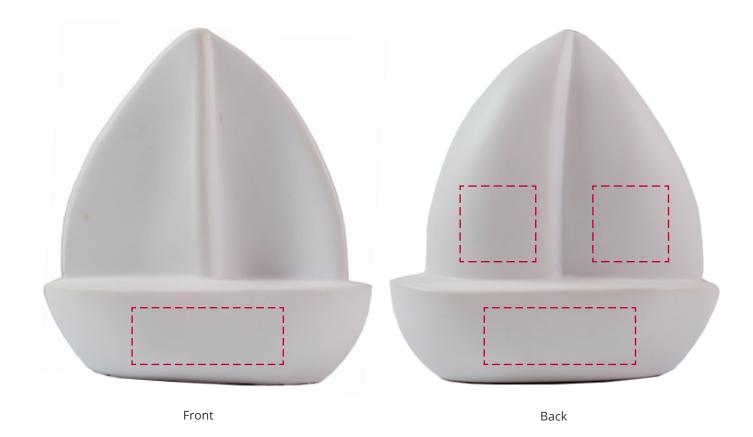

## YOUR VISUAL PROOF

Order Reference xxxxxx

Date created xx/xx/xx

Created by xx

Product 185559
Colour Off-White
Branding Spot Colour