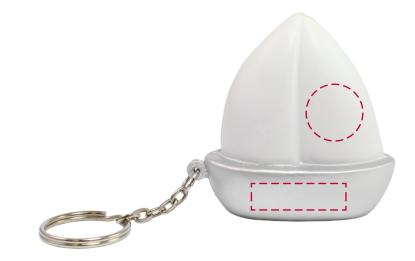

## YOUR VISUAL PROOF

Order ReferencexxxxxxDate createdxx/xx/xxCreated byxx

| Product  | 185560             |
|----------|--------------------|
| Colour   | Off White / Silver |
| Branding | Spot colour        |