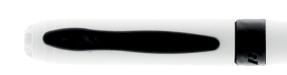

## YOUR VISUAL PROOF

Order Reference XXXXXX Date created xx/xx/xx Created by ΧХ

| Product  | 185575                   |
|----------|--------------------------|
| Colour   | White / Black            |
| Branding | Spot colour (2 col. max) |