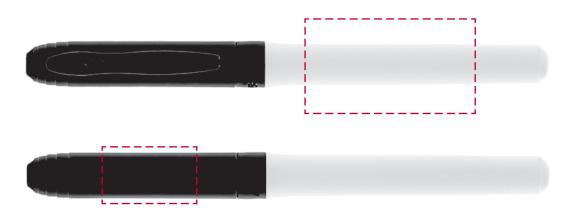

## YOUR VISUAL PROOF

Order Reference XXXXXX Date created xx/xx/xxCreated by XX

**Product** 185577

Colour Black / White

Spot colour (2 col. max) Branding