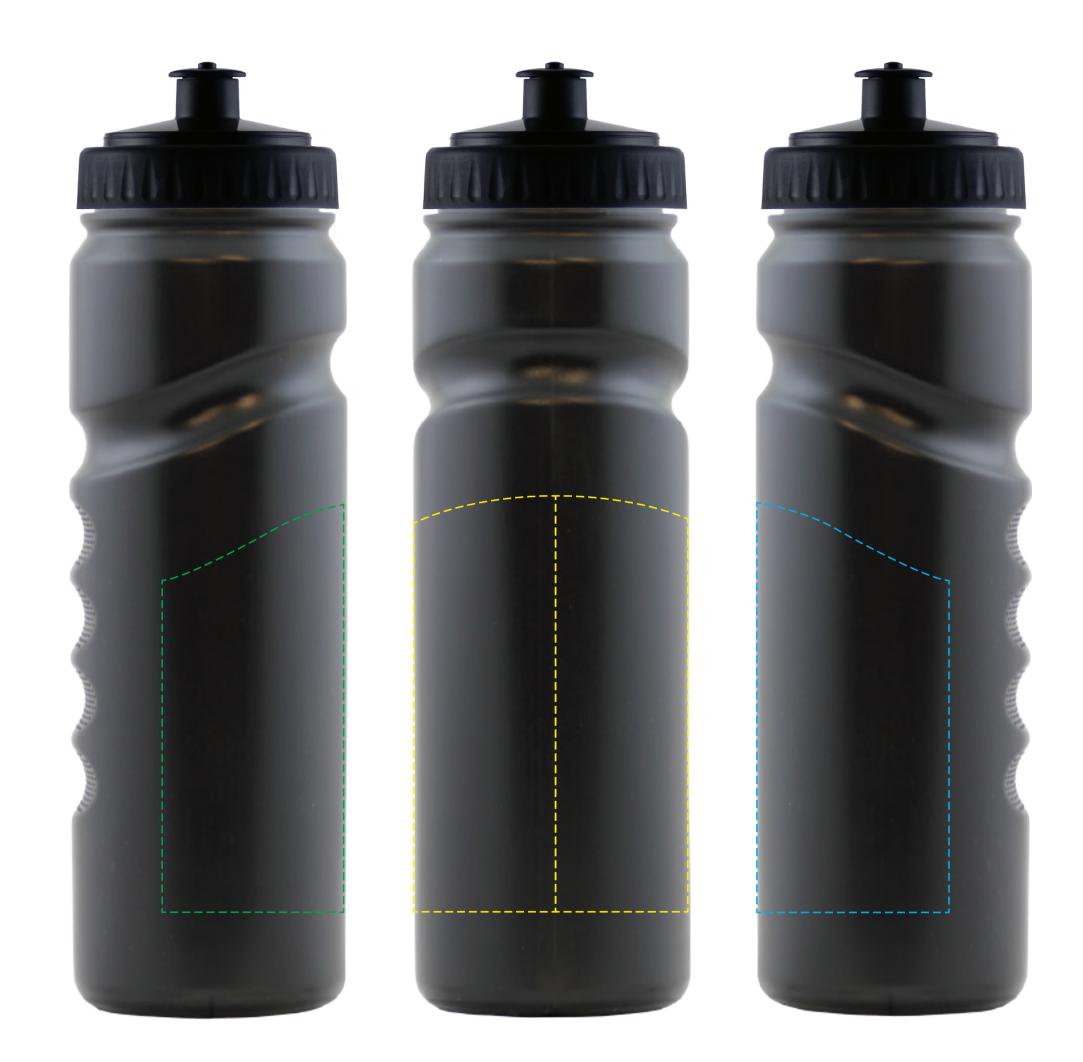

## YOUR VISUAL PROOF (1 of 2)

**For Visual Purposes Only** Please see page 2 for artwork alone.

| Order Reference | xxxxx    |
|-----------------|----------|
| Date created    | xx/xx/xx |
| Created by      | xx       |

| Product       | 184193      |
|---------------|-------------|
| Bottle Colour | Black       |
| Lid Colour    | Black       |
| Branding      | Spot Colour |

## YOUR VISUAL PROOF (2 of 2)

Visual scale 100%.

Order Reference Date created Created by

xxxxxx xx/xx/xx xx

Print area Logo size Branding 140 x 110mm xx x xx mm Spot Colour